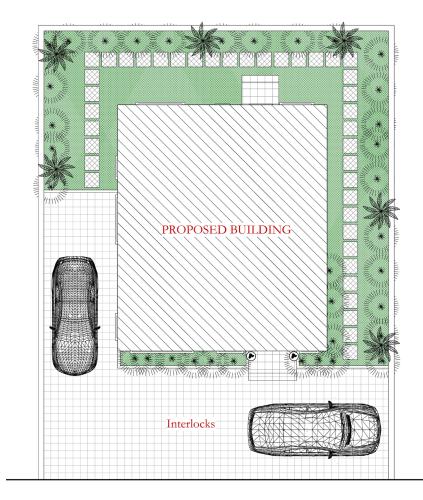

Bringing Life to Living

With a focus on convenience, value creation and community living, CROWN is an ideal choice for buyers and investors seeking an affordable and well-planed topography. This 250 square meter land accommodates a fenced and gated 4
Bedroom fully detached duplex. You can paint this canvas to your taste as it is capable of accommodating an all en-suite Living room, Dining, Foyer, Visitors'
Toilet and Family Lounge areas, all tailored to give you the most desired comfort and opulence. This land allows room for a 3 car parking space. You can call it a home but this canvas can be your Mini Palace.

## Bringing life to Living

Ground Floor Plan

First Floor Plan

Site Plan