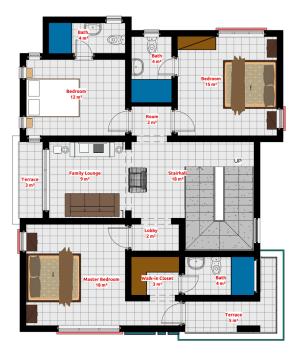

Bringing Life to Living

With a focus on convenience, value creation and community living, CROWN is an ideal choice for buyers and investors seeking an affordable and well-planed topography. This 250 square meter land accommodates a fenced and gated 4
Bedroom fully detached duplex. You can paint this canvas to your taste as it is capable of accommodating an all en-suite Living room, Dining, Foyer, Visitors'
Toilet and Family Lounge areas, all tailored to give you the most desired comfort and opulence. This land allows room for a 3 car parking space. You can call it a home but this canvas can be your Mini Palace.

## Bringing life to Living

Ground Floor Plan

First Floor Plan

Site Plan