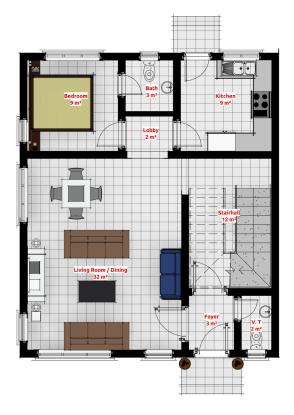

Bringing Life to Living

With a focus on convenience, value creation and community living, CROWN is an ideal choice for buyers and investors seeking an affordable and well-planed topography. This 250 square meter land accommodates a fenced and gated 4
Bedroom fully detached duplex. You can paint this canvas to your taste as it is capable of accommodating an all en-suite Living room, Dining, Foyer, Visitors'
Toilet and Family Lounge areas, all tailored to give you the most desired comfort and opulence. This land allows room for a 3 car parking space. You can call it a home but this canvas can be your Mini Palace.

## Bringing life to Living

Ground Floor Plan

First Floor Plan

Site Plan