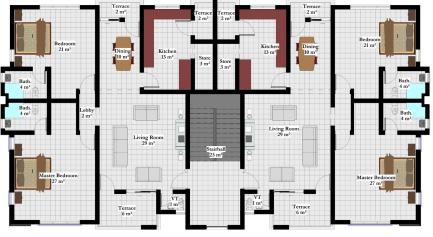

## KING'S FLAT (750SQM)

Ground Floor Plan

First Floor Plan

REAL ESTATE | INVESTMENT | PROJECT MANAGEMENT

NO. 8 Abdullahi Ibrahim Steet, Utako FCT, Abuja
info@edinandpeople.com
www.edinandpeople.com