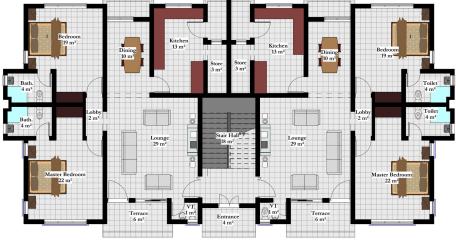

## KING'S FLAT (750SQM)

Ground Floor Plan

First Floor Plan

REAL ESTATE | INVESTMENT | PROJECT MANAGEMENT

NO. 8 Abdullahi Ibrahim Steet, Utako FCT, Abuja
info@edinandpeople.com
www.edinandpeople.com