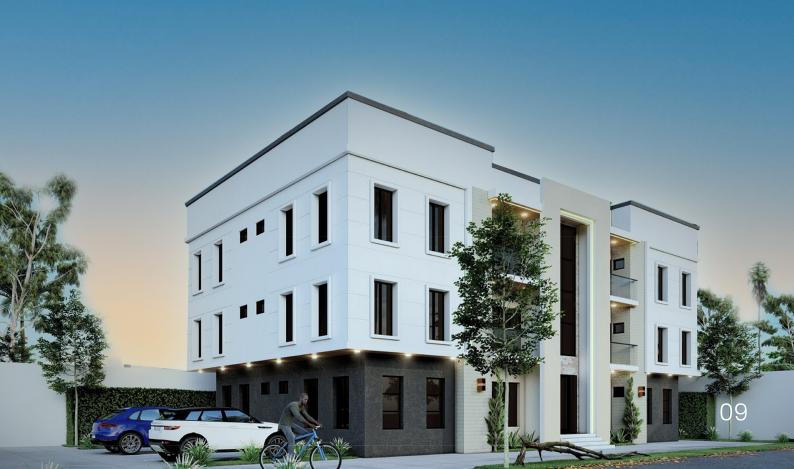

## **LEO**

With 750 square meter, LEO offers 6 units of two bedrooms blocks of flat that is opulent by birth and accords a splendid view. On this land, you can have an all en-suite Living room, Dining and Finely-Proportioned windows, Foyer, Visitors' Toilet, Kitchen, with exquisite details and finishing, and at least two car parking spaces, all geared towards giving you the desired amount of personality while offering a unique experience to an interesting lifestyle upgrade.