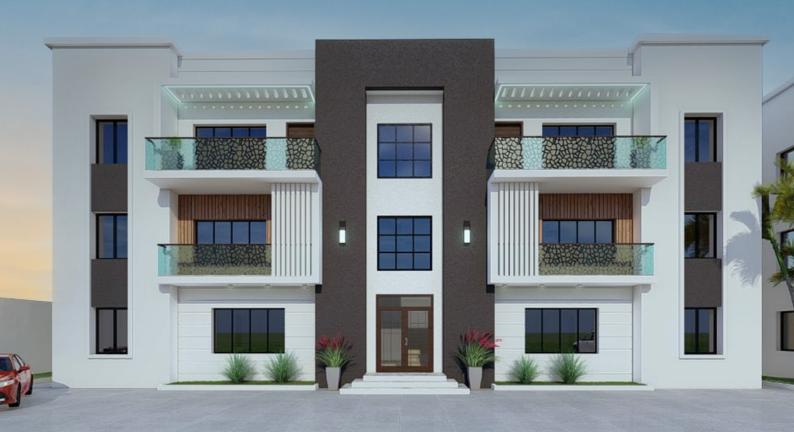

### **LEO**

LEO is an expansive 950-square-meter plot of land designed for grandeur and luxury. This spacious plot offers ample room to construct an opulent 6 unit of 3 bedroom apartment, boasting. Enclosed within secure fencing and a gated entryway, LEO ensures privacy and security. Each bedroom is designed as a lavish sanctuary, complete with its own en-suite bathroom, ensuring comfort and convenience for its occupants.

The design includes essential spaces such as a grand living room, formal dining area, welcoming foyer, and a well-appointed kitchen, all strategically laid out to optimize flow and utility. Additionally, a family lounge area offers a cozy retreat for relaxation and leisure.

Parking needs are generously catered to, with ample space provided for up to seven vehicles, adding a practical dimension to the property. From its thoughtful layout to its attention to detail, LEO promises to create a harmonious blend of practical living and aesthetic appeal on a grand scale