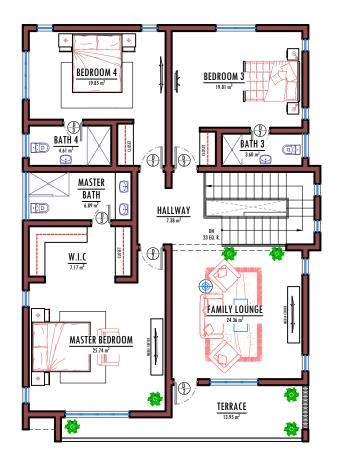

# TAURUS

TAURUS is an expansive 350-square-meter plot of land meticulously crafted to seamlessly blend functionality with visual allure. Within its bounds, there lies the potential to construct a luxurious, fully detached duplex boasting four bedrooms fully-detached. Enclosed within secure fencing and a gated entryway, this residence promises privacy and security.

Each of the four bedrooms can be envisioned as a sanctuary, complete with its own en-suite bathroom, ensuring comfort and convenience for its occupants. The design incorporates essential spaces such as a spacious living room, dining area, welcoming foyer, and well-appointed kitchen, all strategically laid out to optimize flow and utility. Additionally, a

Parking needs are generously catered to, with ample space provided for up to three vehicles, adding a practical dimension to the property. From its thoughtful layout to its attention to detail, this land holds the promise of creating a harmonious blend of practical living and aesthetic appeal.

family lounge area offers a cozy retreat for relaxation and leisure.