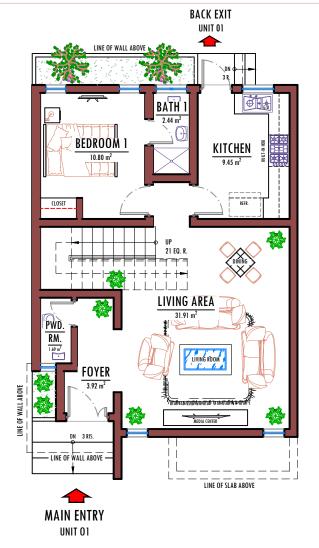

# TAURUS

TAURUS is an expansive 350-square-meter plot of land meticulously crafted to seamlessly blend functionality with visual allure. Within its bounds, there lies the potential to construct a luxurious, fully detached duplex boasting four bedrooms fully-detached. Enclosed within secure fencing and a gated entryway, this residence promises privacy and security.

Each of the four bedrooms can be envisioned as a sanctuary, complete with its own en-suite bathroom, ensuring comfort and convenience for its occupants. The design incorporates essential spaces such as a spacious living room, dining area, welcoming foyer, and well-appointed kitchen, all strategically laid out to optimize flow and utility. Additionally, a

Parking needs are generously catered to, with ample space provided for up to three vehicles, adding a practical dimension to the property. From its thoughtful layout to its attention to detail, this land holds the promise of creating a harmonious blend of practical living and aesthetic appeal.

family lounge area offers a cozy retreat for relaxation and leisure.