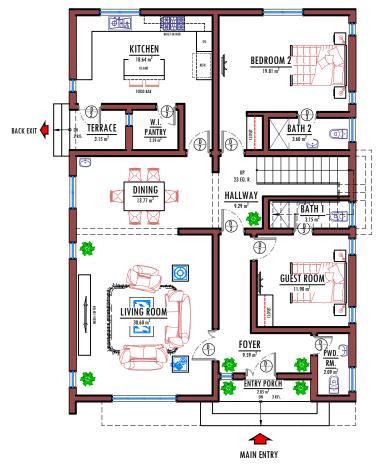

# TAURUS

TAURUS is an expansive 350-square-meter plot of land meticulously crafted to seamlessly blend functionality with visual allure. Within its bounds, there lies the potential to construct a luxurious, fully detached duplex boasting four bedrooms fully-detached. Enclosed within secure fencing and a gated entryway, this residence promises privacy and security.

Each of the four bedrooms can be envisioned as a sanctuary, complete with its own en-suite bathroom, ensuring comfort and convenience for its occupants. The design incorporates essential spaces such as a spacious living room, dining area, welcoming foyer, and well-appointed kitchen, all strategically laid out to optimize flow and utility. Additionally, a

Parking needs are generously catered to, with ample space provided for up to three vehicles, adding a practical dimension to the property. From its thoughtful layout to its attention to detail, this land holds the promise of creating a harmonious blend of practical living and aesthetic appeal.

family lounge area offers a cozy retreat for relaxation and leisure.