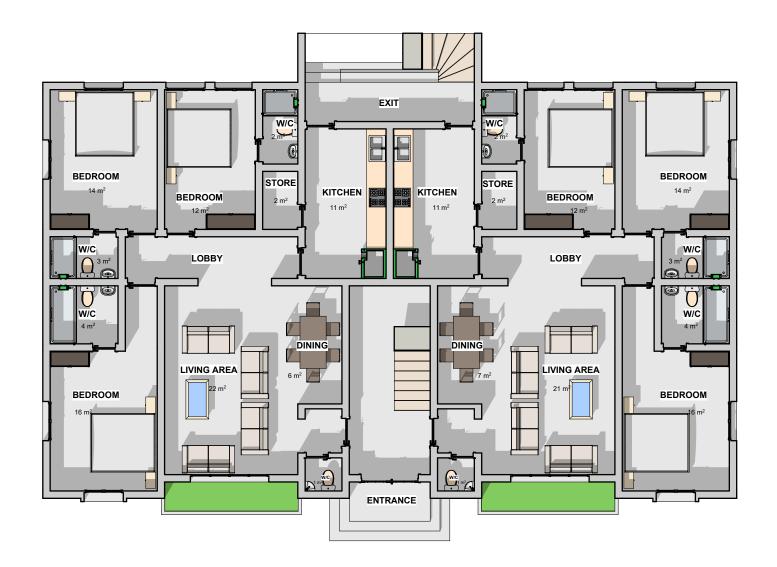

## LIBRA

Emphasizing convenience, value creation, and fostering a sense of community living, The LIBRA presents an enticing option for both homebuyers and investors in search of an affordable and meticulously planned environment. Nestled on a 250 square meter plot, this property boasts of a 4 bedroom semi-detached duplex, securely enclosed within a fenced and gated perimeter.

This versatile canvas invites you to personalize your living space to reflect your unique tastes and preferences. The layout is thoughtfully designed to accommodate an array of amenities, including an all-en-suite Living room, Dining area, Foyer, Visitors' Toilet, and Family Lounge, seamlessly blending comfort with sophistication, and an ample space is provided for parking, with the capacity to accommodate up to three vehicles, ensuring practicality and convenience for residents and guests alike.