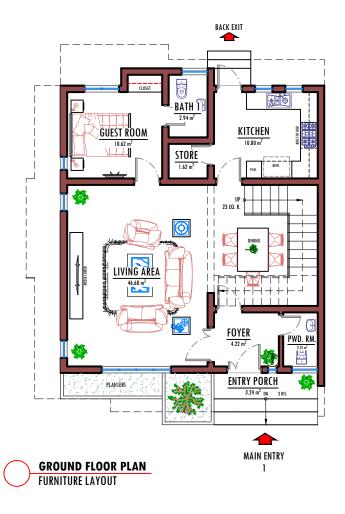

# VIRGO

Nestled on a modest 150 square meters of land lies a charming 3-bedroom terrace duplex – The VIRGO, perfectly tailored for the discerning small family. This architectural gem boasts generous room proportions, ensuring every corner is utilized effectively without compromising on comfort. Crafted with functionality and affordability in mind, this residence is a testament to smart design and practicality.

Within this compact yet intelligently designed space, you'll find a masterfully appointed layout comprising three en-suite bedrooms, each providing sanctuary and privacy. The heart of the home encompasses a cozy living room, an inviting dining area, a welcoming foyer, and a convenient visitor's toilet. Additionally, a private lounge area offers a tranquil retreat for quiet evenings or intimate gatherings.