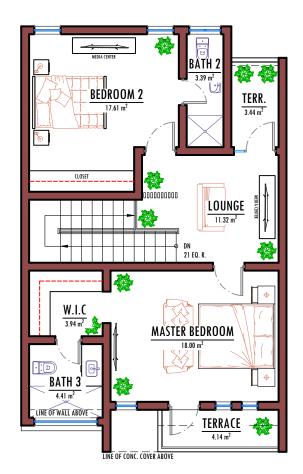

# TAURUS

TAURUS is an expansive 350-square-meter plot of land meticulously crafted to seamlessly blend functionality with visual allure. Within its bounds, there lies the potential to construct a luxurious, fully detached duplex boasting four bedrooms fully-detached. Enclosed within secure fencing and a gated entryway, this residence promises privacy and security.

Each of the four bedrooms can be envisioned as a sanctuary, complete with its own en-suite bathroom, ensuring comfort and convenience for its occupants. The design incorporates essential spaces such as a spacious living room, dining area, welcoming foyer, and well-appointed kitchen, all strategically laid out to optimize flow and utility. Additionally, a

Parking needs are generously catered to, with ample space provided for up to three vehicles, adding a practical dimension to the property. From its thoughtful layout to its attention to detail, this land holds the promise of creating a harmonious blend of practical living and aesthetic appeal.

family lounge area offers a cozy retreat for relaxation and leisure.