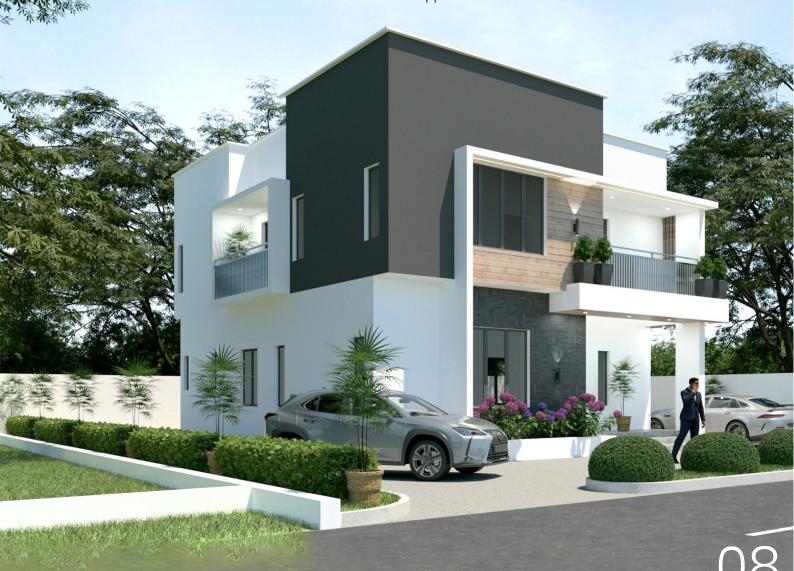

# TAURUS

TAURUS is an expansive 350-square-meter plot of land meticulously crafted to seamlessly blend functionality with visual allure. Within its bounds, there lies the potential to construct a luxurious, fully detached duplex boasting four bedrooms fully-detached. Enclosed within secure fencing and a gated entryway, this residence promises privacy and security.

Each of the four bedrooms can be envisioned as a sanctuary, complete with its own en-suite bathroom, ensuring comfort and convenience for its occupants. The design incorporates essential spaces such as a spacious living room, dining area, welcoming foyer, and well-appointed kitchen, all strategically laid out to optimize flow and utility. Additionally, a

Parking needs are generously catered to, with ample space provided for up to three vehicles, adding a practical dimension to the property. From its thoughtful layout to its attention to detail, this land holds the promise of creating a harmonious blend of practical living and aesthetic appeal.

family lounge area offers a cozy retreat for relaxation and leisure.