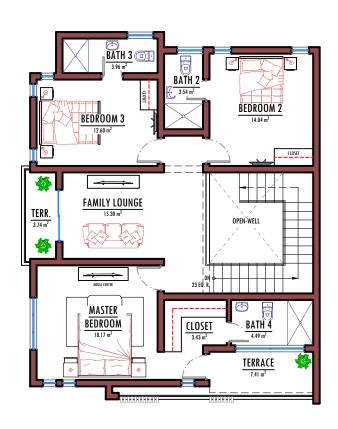

### **ARIES**

ARIES is a meticulously designed 450-square-meter plot of land, perfect for constructing a luxurious, fully detached duplex with five bedrooms.

Enclosed within secure fencing and a gated entryway, ARIES promises privacy and security. Each bedroom features its own en-suite bathroom, ensuring comfort and convenience.

With essential spaces like a spacious living room, dining area, well-appointed kitchen, and a family lounge area, ARIES offers both functionality and aesthetic appeal.

Spacious parking space for up to four vehicles adds practicality to this harmoniously designed property.