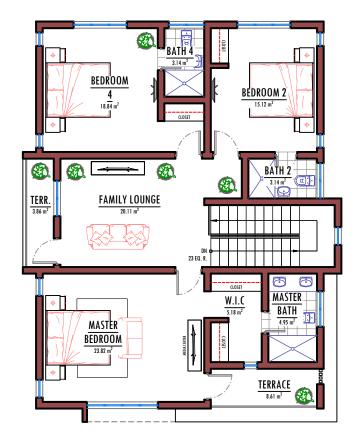

### **ARIES**

ARIES is a meticulously designed 450-square-meter plot of land, perfect for constructing a luxurious, fully detached duplex with five bedrooms.

Enclosed within secure fencing and a gated entryway, ARIES promises privacy and security. Each bedroom features its own en-suite bathroom, ensuring comfort and convenience.

With essential spaces like a spacious living room, dining area, well-appointed kitchen, and a family lounge area, ARIES offers both functionality and aesthetic appeal.

Spacious parking space for up to four vehicles adds practicality to this harmoniously designed property.