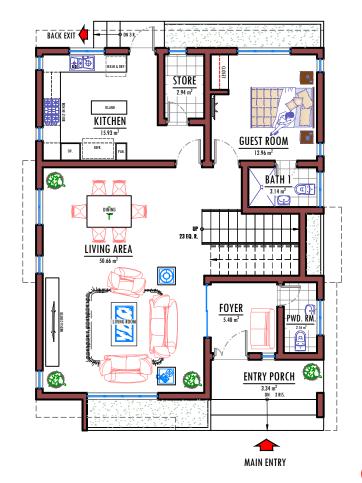

### **ARIES**

ARIES is a meticulously designed 450-square-meter plot of land, perfect for constructing a luxurious, fully detached duplex with five bedrooms.

Enclosed within secure fencing and a gated entryway, ARIES promises privacy and security. Each bedroom features its own en-suite bathroom, ensuring comfort and convenience.

With essential spaces like a spacious living room, dining area, well-appointed kitchen, and a family lounge area, ARIES offers both functionality and aesthetic appeal.

Spacious parking space for up to four vehicles adds practicality to this harmoniously designed property.