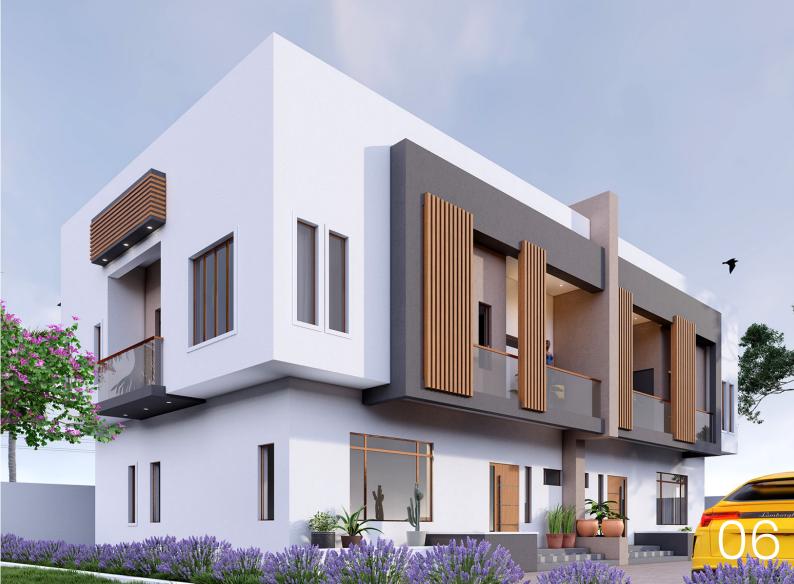

# TAURUS

TAURUS is an expansive 350-square-meter plot of land meticulously crafted to seamlessly blend functionality with visual allure. Within its bounds, there lies the potential to construct a luxurious, fully detached duplex boasting four bedrooms fully-detached. Enclosed within secure fencing and a gated entryway, this residence promises privacy and security.

Each of the four bedrooms can be envisioned as a sanctuary, complete with its own en-suite bathroom, ensuring comfort and convenience for its occupants. The design incorporates essential spaces such as a spacious living room, dining area, welcoming foyer, and well-appointed kitchen, all strategically laid out to optimize flow and utility. Additionally, a

Parking needs are generously catered to, with ample space provided for up to three vehicles, adding a practical dimension to the property. From its thoughtful layout to its attention to detail, this land holds the promise of creating a harmonious blend of practical living and aesthetic appeal.

family lounge area offers a cozy retreat for relaxation and leisure.