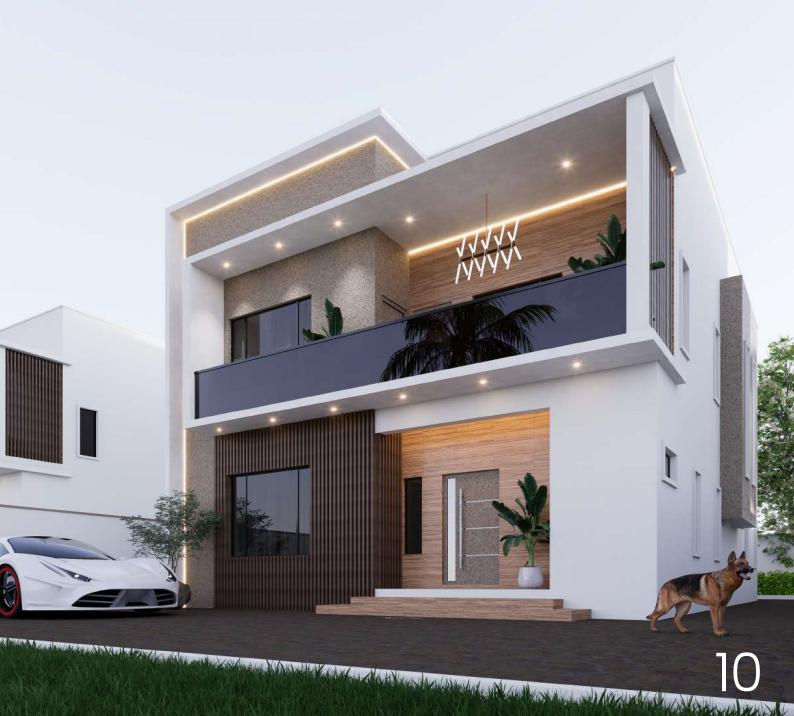

### **ARIES**

ARIES is a meticulously designed 450-square-meter plot of land, perfect for constructing a luxurious, fully detached duplex with five bedrooms.

Enclosed within secure fencing and a gated entryway, ARIES promises privacy and security. Each bedroom features its own en-suite bathroom, ensuring comfort and convenience.

With essential spaces like a spacious living room, dining area, well-appointed kitchen, and a family lounge area, ARIES offers both functionality and aesthetic appeal.

Spacious parking space for up to four vehicles adds practicality to this harmoniously designed property.