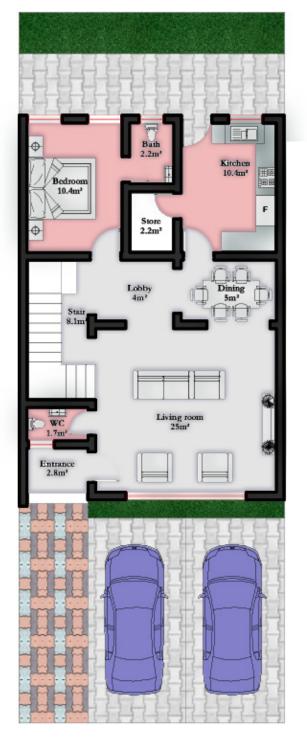

### **BASIC ESTATE FACILITIES**

Green Area/ Manicured Lawns

Sports Complex / Fitness Center

CCTV Security and Surveillance Systems & Police Outpost

Bringing life to living

This compact 150 square meter land accommodates a 3 Bedroom terrace duplex which is an ideal house for a small family, with ample room spaces, fully functional, yet cost-effective to build. On this land, a 3 Bedroom all en-suite room, including a Living room, Dining, Foyer, Visitor's Toilet and a Private Lounge space is achievable. That "happily ever after" life happens here.

#### ORION(150SQM)

Bringing life to Living

### Ground Floor Plan

Bringing life to living

05

With a focus on convenience, value creation and community living, The GEMINI is an ideal choice for buyers and investors seeking an affordable and well-planed topography. This 250 square meter land accommodates a fenced and gated 4 Bedroom fully detached duplex. You can paint this canvas to your taste as it is capable of accommodating an all en-suite Living room, Dining, Foyer, Visitors' Toilet and Family Lounge areas, all tailored to give you the most desired comfort and opulence. This land allows room for a 3 car parking space.