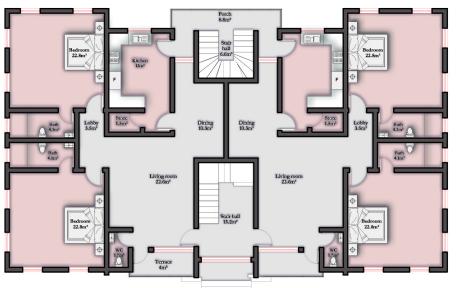

### LEO

With 750 square meter, LEO offers 6 units of two bedrooms blocks of flat that is opulent by birth and accords a splendid view. On this land, you can have an all en-suite Living room, Dining and Finely-Proportioned windows, Foyer, Visitors'
Toilet, Kitchen, with exquisite details and finishing, and at least two car parking spaces, all geared towards giving you the desired amount of personality while offering a unique experience to an interesting lifestyle upgrade.

#### LEO (750SQM)

**Ground Floor Plan** 

REAL ESTATE | INVESTMENT | PROJECT MANAGEMENT

NO. 8 Abdullahi Ibrahim Steet, Utako FCT, Abuja
 info@edinandpeople.com
 www.edinandpeople.com