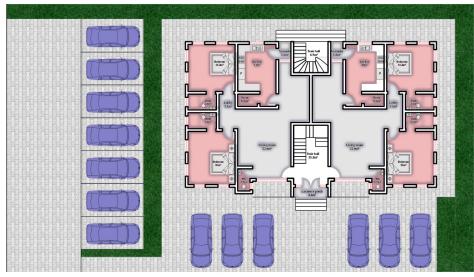

### LEO

With 750 square meter, LEO offers 6 units of two bedrooms blocks of flat that is opulent by birth and accords a splendid view. On this land, you can have an all en-suite Living room, Dining and Finely-Proportioned windows, Foyer, Visitors'
Toilet, Kitchen, with exquisite details and finishing, and at least two car parking spaces, all geared towards giving you the desired amount of personality while offering a unique experience to an interesting lifestyle upgrade.

#### LEO (750SQM)

**Ground Floor Plan** 

REAL ESTATE | INVESTMENT | PROJECT MANAGEMENT

NO. 8 Abdullahi Ibrahim Steet, Utako FCT, Abuja
 info@edinandpeople.com
 www.edinandpeople.com