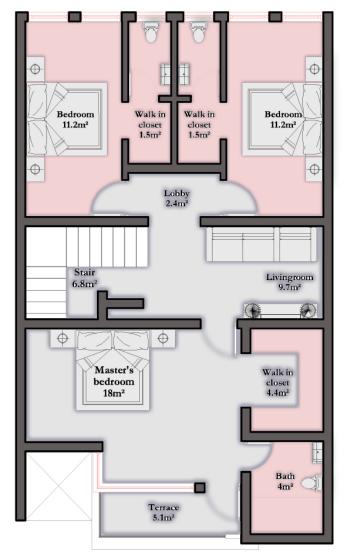

### Ground Floor Plan

Bringing life to living

05

With a focus on convenience, value creation and community living, The GEMINI is an ideal choice for buyers and investors seeking an affordable and well-planed topography. This 250 square meter land accommodates a fenced and gated 4 Bedroom fully detached duplex. You can paint this canvas to your taste as it is capable of accommodating an all en-suite Living room, Dining, Foyer, Visitors' Toilet and Family Lounge areas, all tailored to give you the most desired comfort and opulence. This land allows room for a 3 car parking space.

#### GEMINI (250SQM)

### Bringing life to Living