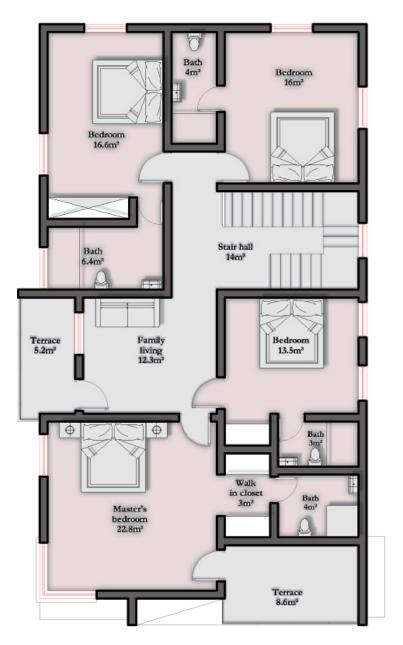

#### **Ground Floor Plan**

Bringing life to living

07

With its size slightly bigger than a standard NBA Basket Ball Court, every square inch of this 450 square meter land is designed to build in functionality and create aesthetic appeal. This land can accommodate a 5 Bedroom fully detached duplex that is fully fenced and gated. This 5 Bedroom can be all en-suite with Living room, Dining, Foyer, Visitors' Toilet, Kitchen, Family Lounge spaces and a parking space for 5 cars.

#### DRACO (450SQM)

Ground Floor Plan

Bringing life to living