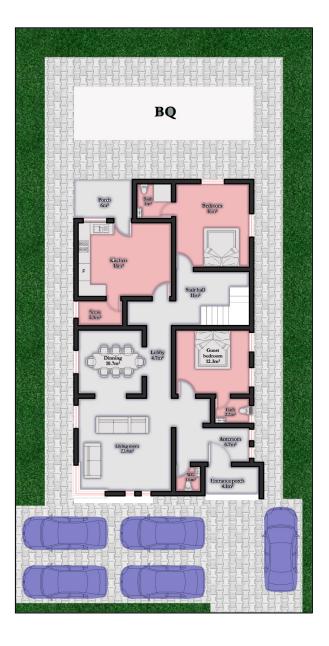

### **BASIC ESTATE FACILITIES**

Green Area/ Manicured Lawns

Sports Complex / Fitness Center

CCTV Security and Surveillance Systems & Police Outpost

Bringing life to living

This compact 150 square meter land accommodates a 3 Bedroom terrace duplex which is an ideal house for a small family, with ample room spaces, fully functional, yet cost-effective to build. On this land, a 3 Bedroom all en-suite room, including a Living room, Dining, Foyer, Visitor's Toilet and a Private Lounge space is achievable. That "happily ever after" life happens here.

#### ORION(150SQM)

Bringing life to Living