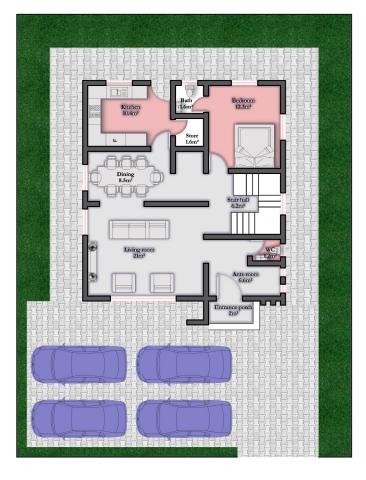

#### **Ground Floor Plan**

Bringing life to living

07

With its size slightly bigger than a standard NBA Basket Ball Court, every square inch of this 450 square meter land is designed to build in functionality and create aesthetic appeal. This land can accommodate a 5 Bedroom fully detached duplex that is fully fenced and gated. This 5 Bedroom can be all en-suite with Living room, Dining, Foyer, Visitors' Toilet, Kitchen, Family Lounge spaces and a parking space for 5 cars.

#### DRACO (450SQM)

Ground Floor Plan

Bringing life to living