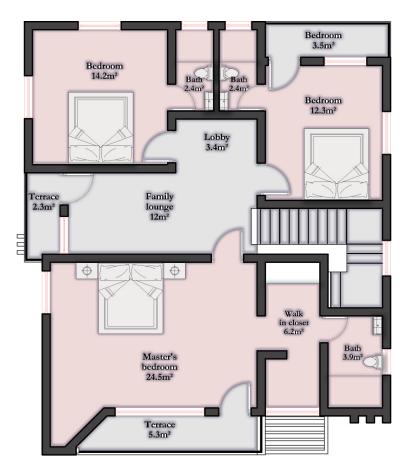

### Ground Floor Plan

Bringing life to living

05

With a focus on convenience, value creation and community living, The GEMINI is an ideal choice for buyers and investors seeking an affordable and well-planed topography. This 250 square meter land accommodates a fenced and gated 4 Bedroom fully detached duplex. You can paint this canvas to your taste as it is capable of accommodating an all en-suite Living room, Dining, Foyer, Visitors' Toilet and Family Lounge areas, all tailored to give you the most desired comfort and opulence. This land allows room for a 3 car parking space.

#### GEMINI (250SQM)