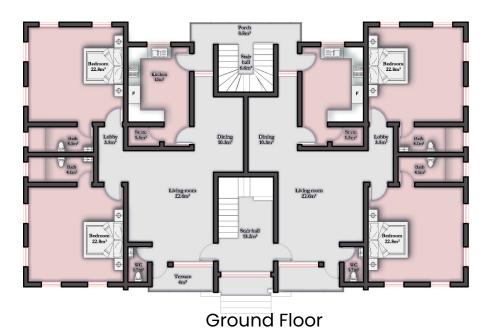

### LEO

With 750 square meter, LEO offers 6 units of two bedrooms blocks of flat that is opulent by birth and accords a splendid view. On this land, you can have an all en-suite Living room, Dining and Finely-Proportioned windows, Foyer, Visitors'
Toilet, Kitchen, with exquisite details and finishing, and at least two car parking spaces, all geared towards giving you the desired amount of personality while offering a unique experience to an interesting lifestyle upgrade.

#### LEO (750SQM)

**Ground Floor Plan** 

REAL ESTATE | INVESTMENT | PROJECT MANAGEMENT

NO. 8 Abdullahi Ibrahim Steet, Utako FCT, Abuja
 info@edinandpeople.com
 www.edinandpeople.com