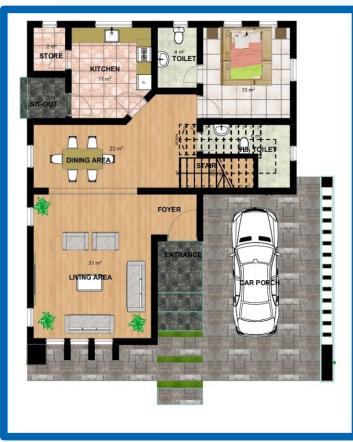

his compact 3 Bedroom fully detached duplex lies on 250sqm piece fully fenced and gated and is an ideal house for a small family, with ample room spaces, fully functional, yet cost-effective to build. It comes with a 3 Bedroom all en-suite, Living, Dining, Foyer, Visitors' Toilet and a Private Lounge spaces.

This is a home you will "live happily ever after"





SITE PLAN

**GROUND FLOOR PLAN** 

**FIRST FLOOR PLAN** 



### **KILIMANJARO**



The Kilimanjaro is a 4 Bedroom fully detached duplex lying on a 350sqm plot, fully fenced and gated. It is all en-suite with a Living, Dining, Foyer, Visitors' Toilet and Family Lounge areas, tailored to give you the most desired comfort and opulence. It also comes with a 3 parking space. You can call it a home but it can go for a Mini Palace.









SITE PLAN

**GROUND FLOOR PLAN** 

**FIRST FLOOR PLAN** 



#### **EVEREST**



Inspired from the tallest mountain on the planet, this 5 Bedroom fully detached duplex, lying on a 500sqm piece fully fenced and gated, is opulent by birthright. Coming with 5 Bedrooms all en-suite, Living, Dining, Foyer, Visitors' Toilet, Kitchen, Family Lounge spaces with parking for 5 cars. This design will make you feel like a King in his Palace!









**SITE PLAN** 

**GROUND FLOOR PLAN** 

**FIRST FLOOR PLAN** 

Investing with us is a life's decision you will never regret!



REAL ESTATE | INVESTMENT | PROJECT MANAGEMENT