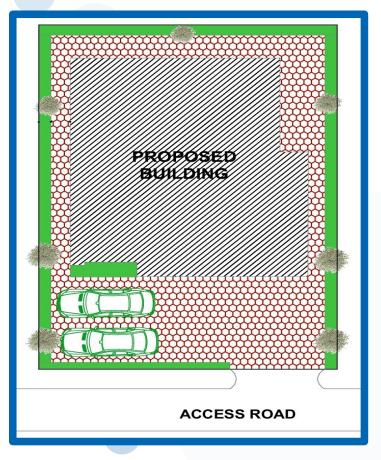

This compact 3 Bedroom fully detached duplex lies on 250sqm piece fully fenced and gated and is an ideal house for a small family, with ample room spaces, fully functional, yet cost-effective to build. It comes with a 3 Bedroom all en-suite, Living, Dining, Foyer, Visitors' Toilet and a Private Lounge spaces.

This is a home you will "live happily ever after"





SITE PLAN

**GROUND FLOOR PLAN** 

**FIRST FLOOR PLAN** 



### **KILIMANJARO**



The Kilimanjaro is a 4 Bedroom fully detached duplex lying on a 350sqm plot, fully fenced and gated. It is all en-suite with a Living, Dining, Foyer, Visitors' Toilet and Family Lounge areas, tailored to give you the most desired comfort and opulence. It also comes with a 3 parking space. You can call it a home but it can go for a Mini Palace.









SITE PLAN

**GROUND FLOOR PLAN** 

**FIRST FLOOR PLAN** 



#### **EVEREST**



Inspired from the tallest mountain on the planet, this 5 Bedroom fully detached duplex, lying on a 500sqm piece fully fenced and gated, is opulent by birthright. Coming with 5 Bedrooms all en-suite, Living, Dining, Foyer, Visitors' Toilet, Kitchen, Family Lounge spaces with parking for 5 cars. This design will make you feel like a King in his Palace!









**SITE PLAN** 

**GROUND FLOOR PLAN** 

**FIRST FLOOR PLAN** 

Investing with us is a life's decision you will never regret!



REAL ESTATE | INVESTMENT | PROJECT MANAGEMENT