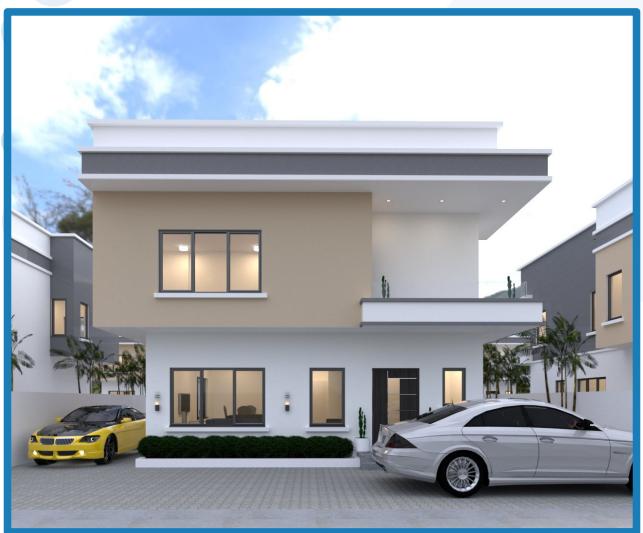

### **KILIMANJARO**

The Kilimanjaro is a 4 Bedroom fully detached duplex lying on a 350sqm plot, fully fenced and gated. It is all en-suite with a Living, Dining, Foyer, Visitors' Toilet and Family Lounge areas, tailored to give you the most desired comfort and opulence. It also comes with a 3 parking space. You can call it a home but it can go for a Mini Palace.