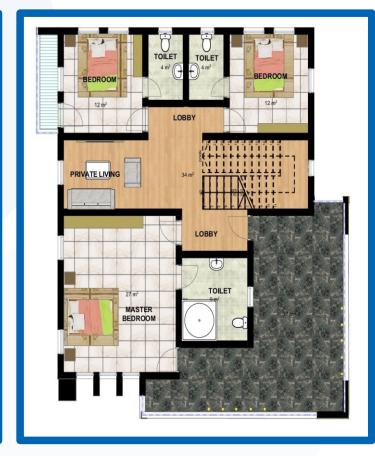

s compact 3 Bedroom fully detached duplex lies on 250sqm piece fully fenced and gated and is an ideal house for a small family, with ample room spaces, fully functional, yet cost-effective to build. It comes with a 3 Bedroom all en-suite, Living, Dining, Foyer, Visitors' Toilet and a Private Lounge spaces.

This is a home you will "live happily ever after"





SITE PLAN

**GROUND FLOOR PLAN** 

**FIRST FLOOR PLAN** 



### **KILIMANJARO**



The Kilimanjaro is a 4 Bedroom fully detached duplex lying on a 350sqm plot, fully fenced and gated. It is all en-suite with a Living, Dining, Foyer, Visitors' Toilet and Family Lounge areas, tailored to give you the most desired comfort and opulence. It also comes with a 3 parking space. You can call it a home but it can go for a Mini Palace.









SITE PLAN

**GROUND FLOOR PLAN** 

**FIRST FLOOR PLAN** 



#### **EVEREST**



Inspired from the tallest mountain on the planet, this 5 Bedroom fully detached duplex, lying on a 500sqm piece fully fenced and gated, is opulent by birthright. Coming with 5 Bedrooms all en-suite, Living, Dining, Foyer, Visitors' Toilet, Kitchen, Family Lounge spaces with parking for 5 cars. This design will make you feel like a King in his Palace!









**SITE PLAN** 

**GROUND FLOOR PLAN** 

**FIRST FLOOR PLAN** 

Investing with us is a life's decision you will never regret!



REAL ESTATE | INVESTMENT | PROJECT MANAGEMENT