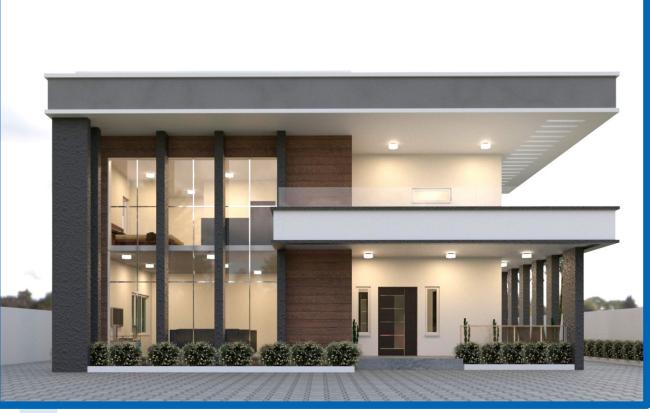

### **KILIMANJARO**

The Kilimanjaro is a 4 Bedroom fully detached duplex lying on a 350sqm plot, fully fenced and gated. It is all en-suite with a Living, Dining, Foyer, Visitors' Toilet and Family Lounge areas, tailored to give you the most desired comfort and opulence. It also comes with a 3 parking space. You can call it a home but it can go for a Mini Palace.