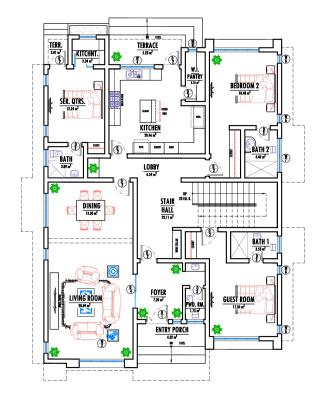

#### **CROWN**

With a focus on convenience, value creation and community living, CROWN is an ideal choice for buyers and investors seeking an affordable and well-planed topography. This 250 square meter land accommodates a fenced and gated 4 Bedroom fully detached duplex. You can paint this canvas to your taste as it is capable of accommodating an all en-suite Living room, Dining, Foyer, Visitors' Toilet and Family Lounge areas, all tailored to give you the most desired comfort and opulence. This land allows room for a 3 car parking space. You can call it a home but this canvas can be your Mini Palace.

**Ground Floor Plan** 

First Floor Plan

Site Plan