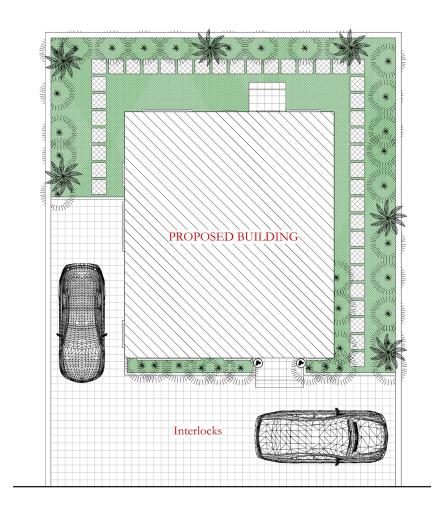

p> MASTER BEDROOM MASTER BATH 4.41 m<sup>2</sup> **TERRACE** 3.63 m<sup>2</sup>

**Ground Floor Plan** 

First Floor Plan



Site Plan



#### **CROWN**

With a focus on convenience, value creation and community living, CROWN is an ideal choice for buyers and investors seeking an affordable and well-planed topography. This 250 square meter land accommodates a fenced and gated 4 Bedroom fully detached duplex. You can paint this canvas to your taste as it is capable of accommodating an all en-suite Living room, Dining, Foyer, Visitors' Toilet and Family Lounge areas, all tailored to give you the most desired comfort and opulence. This land allows room for a 3 car parking space. You can call it a home but this canvas can be your Mini Palace.









**Ground Floor Plan** 

First Floor Plan



Site Plan



#### **REGENT**

With its size slightly bigger than a standard NBA Basket Ball Court, every square inch of this 450 square meter land is designed to build in functionality and create aesthetic appeal. This land can accommodate a 5 Bedroom fully detached duplex that is fully fenced and gated. This 5 Bedrooms can be all en-suite with Living room, Dining, Foyer, Visitors' Toilet, Kitchen, Family Lounge spaces and a parking space for 5 cars. Indeed, you will be living on as a Regent on This Land.









**Ground Floor Plan** 

First Floor Plan



ACCESS ROAD

Site Plan

80



#### KING's FLAT

This land will make you feel like a King in his Palace. With 750 square meter, The KING's FLAT offers 6 units of two bedrooms blocks of flat that is opulent by birth and accords a splend