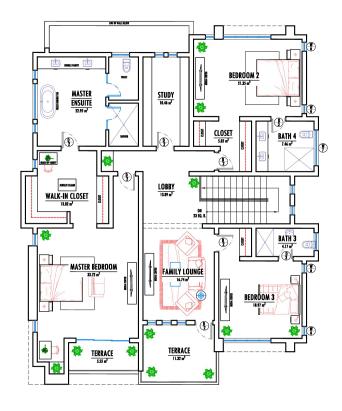

#### **CROWN**

With a focus on convenience, value creation and community living, CROWN is an ideal choice for buyers and investors seeking an affordable and well-planed topography. This 250 square meter land accommodates a fenced and gated 4 Bedroom fully detached duplex. You can paint this canvas to your taste as it is capable of accommodating an all en-suite Living room, Dining, Foyer, Visitors' Toilet and Family Lounge areas, all tailored to give you the most desired comfort and opulence. This land allows room for a 3 car parking space. You can call it a home but this canvas can be your Mini Palace.

**Ground Floor Plan** 

First Floor Plan

Site Plan