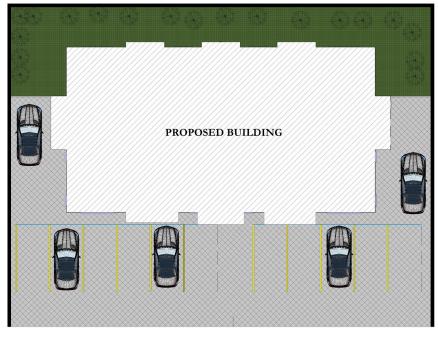

#### KING's FLAT

This land will make you feel like a King in his Palace. With 750 square meter, The KING's FLAT offers 6 units of two bedrooms blocks of flat that is opulent by birth and accords a splendid view. On this land, you can have an all en-suite Living room, Dining and Finely-Proportioned windows, Foyer, Visitors' Toilet, Kitchen, with exquisite details and finishing, and atleast two car parking spaces, all geared towards giving you the desired amount of personality while offering a unique experience to an interesting lifestyle upgrade.

**Ground Floor Plan** 

First Floor Plan

Site Plan