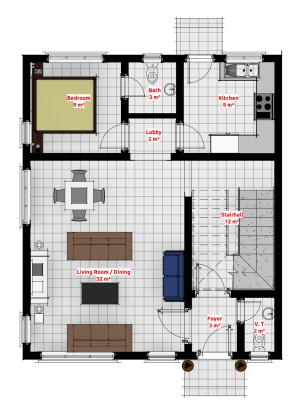

#### **NOBLE**

This compact 150 square meter land accommodates a 3 Bedroom terrace duplex which is an ideal house for a small family, with ample room spaces, fully functional, yet cost-effective to build. On this land, a 3 Bedroom all en-suite room, including a Living room, Dining, Foyer, Visitor's Toilet and a Private Lounge space is achievable. That "happily ever after" life happens here.

**Ground Floor Plan** 

First Floor Plan

Site Plan