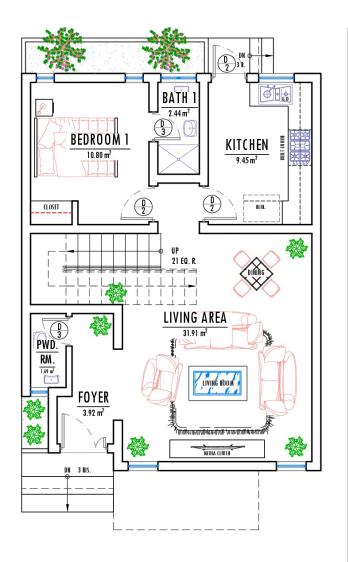

#### **NOBLE**

This compact 150 square meter land accommodates a 3 Bedroom terrace duplex which is an ideal house for a small family, with ample room spaces, fully functional, yet cost-effective to build. On this land, a 3 Bedroom all en-suite room, including a Living room, Dining, Foyer, Visitor's Toilet and a Private Lounge space is achievable. That "happily ever after" life happens here.

**Ground Floor Plan** 

First Floor Plan

Site Plan