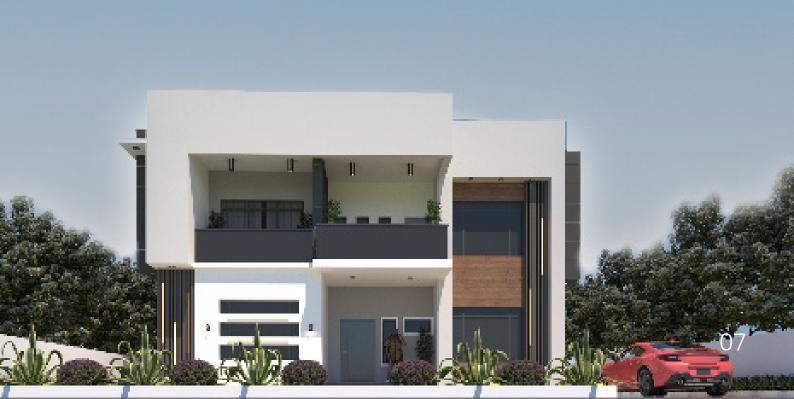

#### **CROWN**

With a focus on convenience, value creation and community living, CROWN is an ideal choice for buyers and investors seeking an affordable and well-planed topography. This 250 square meter land accommodates a fenced and gated 4 Bedroom fully detached duplex. You can paint this canvas to your taste as it is capable of accommodating an all en-suite Living room, Dining, Foyer, Visitors' Toilet and Family Lounge areas, all tailored to give you the most desired comfort and opulence. This land allows room for a 3 car parking space. You can call it a home but this canvas can be your Mini Palace.