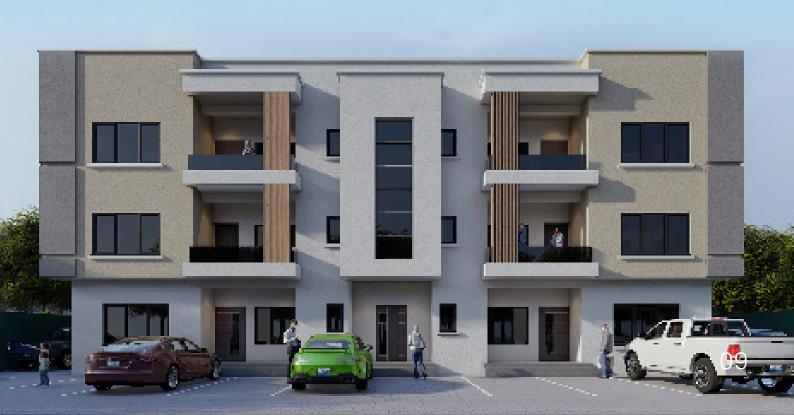

#### KING's FLAT

This land will make you feel like a King in his Palace. With 750 square meter, The KING's FLAT offers 6 units of two bedrooms blocks of flat that is opulent by birth and accords a splendid view. On this land, you can have an all en-suite Living room, Dining and Finely-Proportioned windows, Foyer, Visitors' Toilet, Kitchen, with exquisite details and finishing, and atleast two car parking spaces, all geared towards giving you the desired amount of personality while offering a unique experience to an interesting lifestyle upgrade.