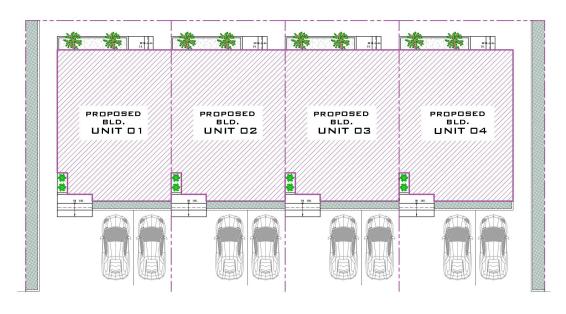

has you at heart. With a contemporary design touch and elegance, you are assured of exquisite design functionality and ease of construction.



#### **NOBLE**

This compact 150 square meter land accommodates a 3 Bedroom terrace duplex which is an ideal house for a small family, with ample room spaces, fully functional, yet cost-effective to build. On this land, a 3 Bedroom all en-suite room, including a Living room, Dining, Foyer, Visitor's Toilet and a Private Lounge space is achievable. That "happily ever after" life happens here.







BATH 2 3.39 m<sup>2</sup> BEDROOM 2 TERR. 3.44 m<sup>2</sup> / D 2 CLOSET 000000000 LOUNGE 11.32 m² 21 EQ. R. W.I.C3.94 m<sup>2</sup> MASTER BEDROOM MASTER BATH 4.41 m<sup>2</sup> **TERRACE** 3.63 m<sup>2</sup>

**Ground Floor Plan** 

First Floor Plan



Site Plan



#### **CROWN**

With a focus on convenience, value creation and community living, CROWN is an ideal choice for buyers and investors seeking an affordable and well-planed topography. This 250 square meter land accommodates a fenced and gated 4 Bedroom fully detached duplex. You can paint this canvas to your taste as it is capable of accommodating an all en-suite Living room, Dining, Foyer, Visitors' Toilet and Family Lounge areas, all tailored to give you the most desired comfort and opulence. This land allows room for a 3 car parking space. You can call it a home but this canvas can be your Mini Palace.









**Ground Floor Plan** 

First Floor Plan



Site Plan



#### **REGENT**

With its size slightly bigger than a standard NBA Basket Ball Court, every square inch of t