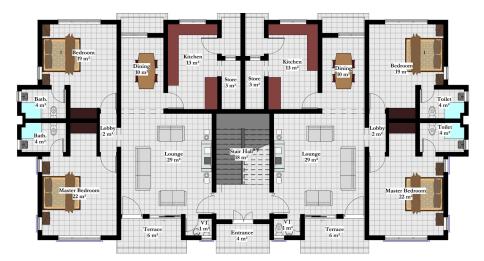

#### KING's FLAT

This land will make you feel like a King in his Palace. With 750 square meter, The KING's FLAT offers 6 units of two bedrooms blocks of flat that is opulent by birth and accords a splendid view. On this land, you can have an all en-suite Living room, Dining and Finely-Proportioned windows, Foyer, Visitors' Toilet, Kitchen, with exquisite details and finishing, and atleast two car parking spaces, all geared towards giving you the desired amount of personality while offering a unique experience to an interesting lifestyle upgrade.

**Ground Floor Plan** 

First Floor Plan

Site Plan