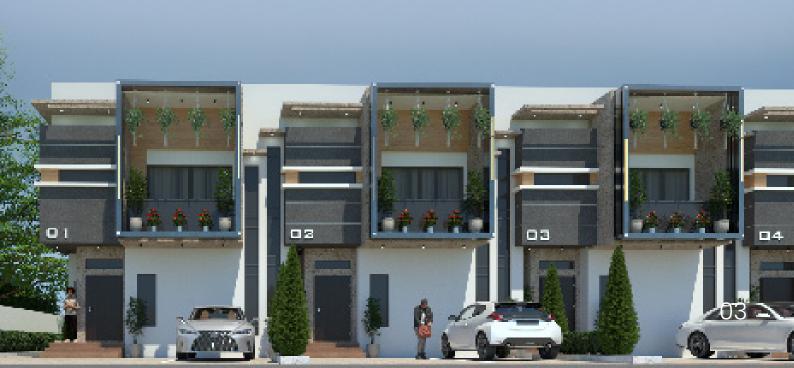

#### **CROWN**

With a focus on convenience, value creation and community living, CROWN is an ideal choice for buyers and investors seeking an affordable and well-planed topography. This 250 square meter land accommodates a fenced and gated 4 Bedroom fully detached duplex. You can paint this canvas to your taste as it is capable of accommodating an all en-suite Living room, Dining, Foyer, Visitors' Toilet and Family Lounge areas, all tailored to give you the most desired comfort and opulence. This land allows room for a 3 car parking space. You can call it a home but this canvas can be your Mini Palace.