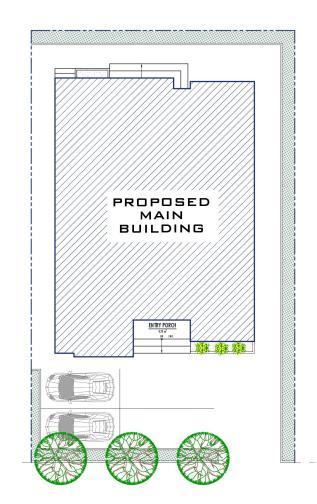

areas, all tailored to give you the most desired comfort and opulence. This land allows room for a 3 car parking space. You can call it a home but this canvas can be your Mini Palace.









**Ground Floor Plan** 

First Floor Plan



Site Plan



#### **REGENT**

With its size slightly bigger than a standard NBA Basket Ball Court, every square inch of this 450 square meter land is designed to build in functionality and create aesthetic appeal. This land can accommodate a 5 Bedroom fully detached duplex that is fully fenced and gated. This 5 Bedrooms can be all en-suite with Living room, Dining, Foyer, Visitors' Toilet, Kitchen, Family Lounge spaces and a parking space for 5 cars. Indeed, you will be living on as a Regent on This Land.









**Ground Floor Plan** 

First Floor Plan



ACCESS ROAD

Site Plan

80



#### KING's FLAT

This land will make you feel like a King in his Palace. With 750 square meter, The KING's FLAT offers 6 units of two bedrooms blocks of flat that is opulent by birth and accords a splendid view. On this land, you can have an all en-suite Living room, Dining and Finely-Proportioned windows, Foyer, Visitors' Toilet, Kitchen, with exquisite details and finishing, and atleast two car parking spaces, all geared towards giving you the desired amount of personality while offering a unique experience to an interesting lifestyle upgrade.







**Ground Floor Plan** 



First Floor Plan



Site Plan



#### **BASIC ESTATE FACILITIES**











info@edinandpeople.com
www.edinandpeople.com