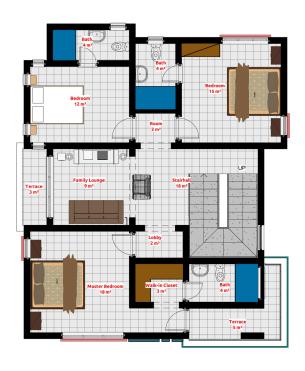

#### **NOBLE**

This compact 150 square meter land accommodates a 3 Bedroom terrace duplex which is an ideal house for a small family, with ample room spaces, fully functional, yet cost-effective to build. On this land, a 3 Bedroom all en-suite room, including a Living room, Dining, Foyer, Visitor's Toilet and a Private Lounge space is achievable. That "happily ever after" life happens here.

BATH 2 3.39 m<sup>2</sup> BEDROOM 2 TERR. 3.44 m<sup>2</sup> / D 2 CLOSET 000000000 LOUNGE 11.32 m² 21 EQ. R. W.I.C3.94 m<sup>2</sup> MASTER BEDROOM MASTER BATH 4.41 m<sup>2</sup> **TERRACE** 3.63 m<sup>2</sup>

**Ground Floor Plan** 

First Floor Plan

Site Plan