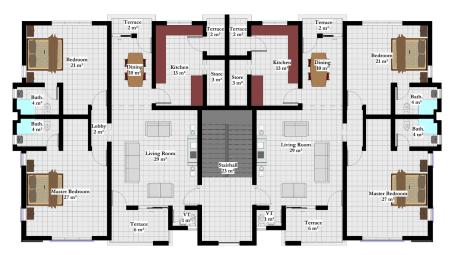

#### KING's FLAT

This land will make you feel like a King in his Palace. With 750 square meter, The KING's FLAT offers 6 units of two bedrooms blocks of flat that is opulent by birth and accords a splendid view. On this land, you can have an all en-suite Living room, Dining and Finely-Proportioned windows, Foyer, Visitors' Toilet, Kitchen, with exquisite details and finishing, and atleast two car parking spaces, all geared towards giving you the desired amount of personality while offering a unique experience to an interesting lifestyle upgrade.

**Ground Floor Plan** 

First Floor Plan

Site Plan