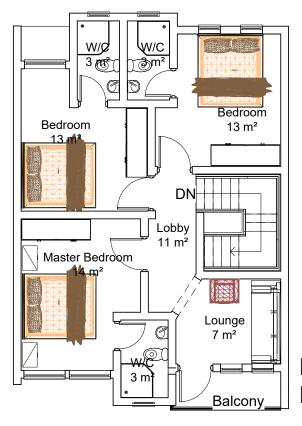

ulture.

#### LAND SIZES



- - Ø Playground for Kids 
     Ø Proximity to Amenities
    - **⊘** Value Proposition



#### 150SQMs Lieutenant

Ideal for a Cozy, Efficient Living Space:

The Lieutenant plot size offers a compact yet luxurious footprint, perfect for a 3-bedroom terrace duplex. Designed with modern living in mind, this unit emphasizes space efficiency without sacrificing comfort.

Each terrace comes with carefully crafted interiors, allowing ample room for family gatherings, cozy retreats, and personal relaxation areas.

Living in Solaris Court means access to a community with 24/7 security, perimeter fencing, and quick access to amenities, making this an ideal choice for young families or professionals looking for a stylish, low-maintenance home in the heart of Lifecamp.





First Floor Plan



Ground Floor Plan

## 200SQMs Major

A Versatile Space for Growing Families:

The Major plot size, accommodating a 4-bedroom semi-detached duplex, is the perfect blend of space and convenience.

Each duplex in this category boasts open floor plans, spacious bedrooms, and private outdoor areas designed to give residents a sense of tranquility and connection to nature.

This plot provides more room to expand and is ideal for growing families who desire a bit more space.

Located within the secure boundaries of Solaris Court, residents will enjoy playgrounds, well-manicured common areas, and proximity to essential amenities, ensuring a well-rounded living experience.





First Floor



**Ground Floor** 

## 300SQMs Captain

Luxury and Independence with Ample Space:

For