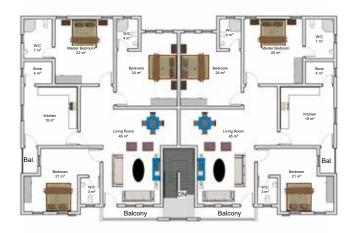

#### 750SQMs General

Exceptional Investment Opportunity with Multi-Unit Options:

The General plot, the largest available at Solaris Court, offers an unparalleled opportunity for investment or family-oriented multi-unit living.

Designed to host six units of 3-bedroom apartments, this land size is perfect for those who envision a shared family estate or wish to generate rental income.

The structure is thoughtfully planned to maximize space and comfort, with modern aesthetics and functionality in each unit.

With all the amenities Solaris Court offers, including perimeter fencing, security, and convenient access to Lifecamp's attractions, this plot size provides exceptional value and a prestigious address for both investors and families