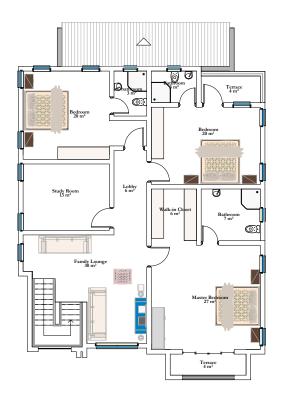

#### 150SQMs Lieutenant

Ideal for a Cozy, Efficient Living Space:

The Lieutenant plot size offers a compact yet luxurious footprint, perfect for a 3-bedroom terrace duplex. Designed with modern living in mind, this unit emphasizes space efficiency without sacrificing comfort.

Each terrace comes with carefully crafted interiors, allowing ample room for family gatherings, cozy retreats, and personal relaxation areas.

Living in Solaris Court means access to a community with 24/7 security, perimeter fencing, and quick access to amenities, making this an ideal choice for young families or professionals looking for a stylish, low-maintenance home in the heart of Lifecamp.

First Floor Plan

Ground Floor Plan