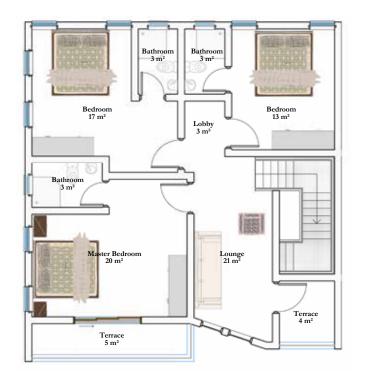

First Floor

**Ground Floor** 

## 200SQMs Major

A Versatile Space for Growing Families:

The Major plot size, accommodating a 4-bedroom semi-detached duplex, is the perfect blend of space and convenience.

Each duplex in this category boasts open floor plans, spacious bedrooms, and private outdoor areas designed to give residents a sense of tranquility and connection to nature.

This plot provides more room to expand and is ideal for growing families who desire a bit more space.

Located within the secure boundaries of Solaris Court, residents will enjoy playgrounds, well-manicured common areas, and proximity to essential amenities, ensuring a well-rounded living experience.