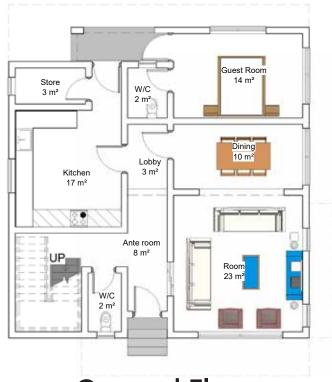

s, and proximity to essential amenities, ensuring a well-rounded living experience.





First Floor



**Ground Floor** 

## 300SQMs Captain

Luxury and Independence with Ample Space:

For those seeking a blend of independence and spacious living, the Captain plot at Solaris Court is ideal, supporting a 4-bedroom fully detached duplex.

This unit type offers extensive indoor and outdoor space, giving homeowners privacy and room for elegant landscaping or a small garden.

Each detached duplex is designed with premium finishes, modern fixtures, and attention to every detail, creating a sanctuary for families.

Residents here benefit from Solaris Court's prime location, accessible services, and community features, including round-the-clock security and child-friendly areas





First Floor



**Ground Floor** 

# 450SQMs Colonel

Exclusive Living with Enhanced Privacy and Luxury:

The Colonel plot size is designed to accommodate a 5-bedroom fully detached duplex, offering an impressive layout perfect for larger families or those who value spacious interiors and outdoor areas.

This home is crafted for comfort, with extensive living areas, en-suite bedrooms, and premium features tailored to elevate everyday living.

The Colonel plot is ideal for those who enjoy entertaining guests or hosting family events, with plenty of room for personalization.

Residents will relish the estate's high-quality infrastructure, secure environment, and the advantage of living in a well-connected, exclusive community





First Floor



**Ground Floor** 

#### 750SQMs General

Exceptional Investm