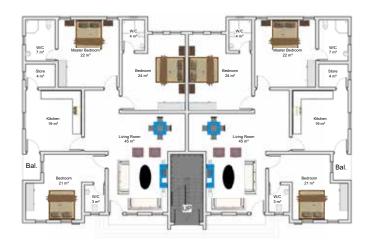

## 200SQMs Major

A Versatile Space for Growing Families:

The Major plot size, accommodating a 4-bedroom semi-detached duplex, is the perfect blend of space and convenience.

Each duplex in this category boasts open floor plans, spacious bedrooms, and private outdoor areas designed to give residents a sense of tranquility and connection to nature.

This plot provides more room to expand and is ideal for growing families who desire a bit more space.

Located within the secure boundaries of Solaris Court, residents will enjoy playgrounds, well-manicured common areas, and proximity to essential amenities, ensuring a well-rounded living experience.

First Floor

**Ground Floor** 