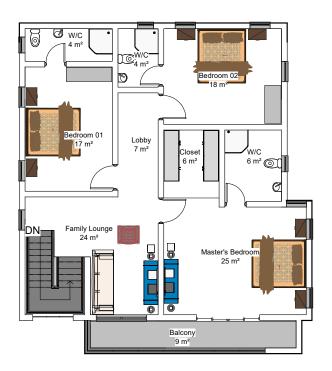

red common areas, and proximity to essential amenities, ensuring a well-rounded living experience.





First Floor



**Ground Floor** 

## 300SQMs Captain

Luxury and Independence with Ample Space:

For those seeking a blend of independence and spacious living, the Captain plot at Solaris Court is ideal, supporting a 4-bedroom fully detached duplex.

This unit type offers extensive indoor and outdoor space, giving homeowners privacy and room for elegant landscaping or a small garden.

Each detached duplex is designed with premium finishes, modern fixtures, and attention to every detail, creating a sanctuary for families.

Residents here benefit from Solaris Court's prime location, accessible services, and community features, including round-the-clock security and child-friendly areas





First Floor



**Ground Floor** 

# 450SQMs Colonel

Exclusive Living with Enhanced Privacy and Luxury:

The Colonel plot size is designed to accommodate a 5-bedroom fully detached duplex, offering an impressive layout perfect for larger families or those who value spacious interiors and outdoor areas.

This home is crafted for comfort, with extensive living areas, en-suite bedrooms, and premium features tailored to elevate everyday living.

The Colonel plot is ideal for those who enjoy entertaining guests or hosting family events, with plenty of room for personalization.

Residents will relish the estate's high-quality infrastructure, secure environment, and the advantage of living in a well-connected, exclusive community





First Floor



**Ground Floor** 

#### 750SQMs General

Exce