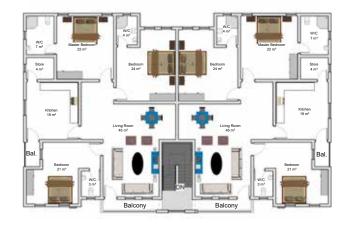

## 200SQMs Major

A Versatile Space for Growing Families:

The Major plot size, accommodating a 4-bedroom semi-detached duplex, is the perfect blend of space and convenience.

Each duplex in this category boasts open floor plans, spacious bedrooms, and private outdoor areas designed to give residents a sense of tranquility and connection to nature.

This plot provides more room to expand and is ideal for growing families who desire a bit more space.

Located within the secure boundaries of Solaris Court, residents will enjoy playgrounds, well-manicured common areas, and proximity to essential amenities, ensuring a well-rounded living experience.

First Floor

**Ground Floor** 