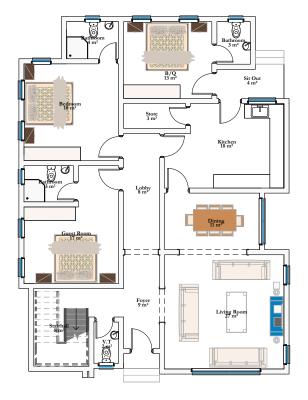

## 300SQMs Captain

Luxury and Independence with Ample Space:

For those seeking a blend of independence and spacious living, the Captain plot at Solaris Court is ideal, supporting a 4-bedroom fully detached duplex.

This unit type offers extensive indoor and outdoor space, giving homeowners privacy and room for elegant landscaping or a small garden.

Each detached duplex is designed with premium finishes, modern fixtures, and attention to every detail, creating a sanctuary for families.

Residents here benefit from Solaris Court's prime location, accessible services, and community features, including round-the-clock security and child-friendly areas

First Floor

**Ground Floor** 