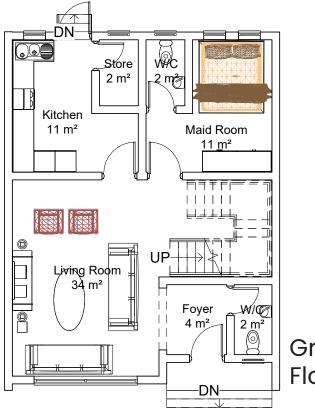

First Floor Plan

Ground Floor Plan

#### 150SQMs Lieutenant

Ideal for a Cozy, Efficient Living Space:

The Lieutenant plot size offers a compact yet luxurious footprint, perfect for a 3-bedroom terrace duplex. Designed with modern living in mind, this unit emphasizes space efficiency without sacrificing comfort.

Each terrace comes with carefully crafted interiors, allowing ample room for family gatherings, cozy retreats, and personal relaxation areas.

Living in Solaris Court means access to a community with 24/7 security, perimeter fencing, and quick access to amenities, making this an ideal choice for young families or professionals looking for a stylish, low-maintenance home in the heart of Lifecamp.