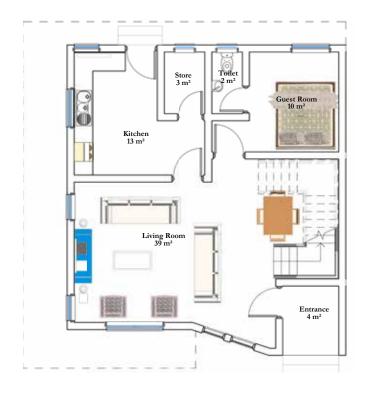

First Floor

**Ground Floor** 

## 200SQMs Major

A Versatile Space for Growing Families:

The Major plot size, accommodating a 4-bedroom semi-detached duplex, is the perfect blend of space and convenience.

Each duplex in this category boasts open floor plans, spacious bedrooms, and private outdoor areas designed to give residents a sense of tranquility and connection to nature.

This plot provides more room to expand and is ideal for growing families who desire a bit more space.

Located within the secure boundaries of Solaris Court, residents will enjoy playgrounds, well-manicured common areas, and proximity to essential amenities, ensuring a well-rounded living experience.