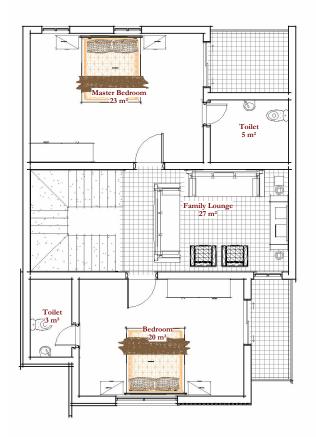

family activities and leisure.

Shopping and Retail Centers
Convenient access to daily essentials

Schools and Healthcare Facilities

## Lieutenant

Ideal for a Cozy, Efficient Living Space:

The Lieutenant plot size offers a compact yet luxurious footprint, perfect for a 3-bedroom terrace duplex. Designed with modern living in mind, this unit emphasizes space efficiency without sacrificing comfort.

Each terrace comes with carefully crafted interiors, allowing ample room for family gatherings, cozy retreats, and personal relaxation areas.

Living in Starlight means access to a community with 24/7 security, perimeter fencing, and quick access to amenities, making this an ideal choice for young families or professionals looking for a stylish, low-maintenance home in the heart of Kyami.





#### FIRST FLOOR



**GROUND FLOOR** 

# Major

A Versatile Space for Growing Families:

The Major plot size, accommodating a 4-bedroom semi-detached duplex, is the perfect blend of space and convenience.

Each duplex in this category boasts open floor plans, spacious bedrooms, and private outdoor areas designed to give residents a sense of tranquility and connection to nature.

This plot provides more room to expand and is ideal for growing families who desire a bit more space.

Located within the secure boundaries of Starlight, residents will enjoy playgrounds, well-manicured common areas, and proximity to essential amenities, ensuring a well-rounded living experience.





Ground Floor Plan



First Floor Plan



Second Floor Plan

# Captain

Luxury and Independence with Ample Space: