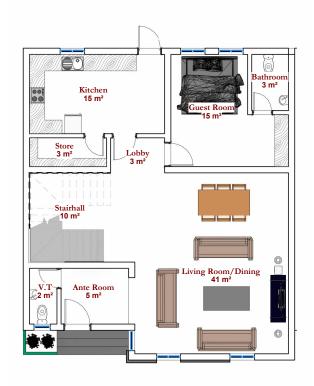

l choice for young families or professionals looking for a stylish, low-maintenance home in the heart of Kyami.





#### FIRST FLOOR



**GROUND FLOOR** 

# Major

A Versatile Space for Growing Families:

The Major plot size, accommodating a 4-bedroom semi-detached duplex, is the perfect blend of space and convenience.

Each duplex in this category boasts open floor plans, spacious bedrooms, and private outdoor areas designed to give residents a sense of tranquility and connection to nature.

This plot provides more room to expand and is ideal for growing families who desire a bit more space.

Located within the secure boundaries of Starlight, residents will enjoy playgrounds, well-manicured common areas, and proximity to essential amenities, ensuring a well-rounded living experience.





Ground Floor Plan



First Floor Plan



Second Floor Plan

# Captain

Luxury and Independence with Ample Space:

For those seeking a blend of independence and spacious living, the Captain plot at Starlight is ideal, supporting a 4-bedroom fully detached duplex.

This unit type offers extensive indoor and outdoor space, giving homeowners privacy and room for elegant landscaping or a small garden.

Each detached duplex is designed with premium finishes, modern fixtures, and attention to every detail, creating a sanctuary for families.

Residents here benefit from Starlight's prime location, accessible services, and community features, including round-the-clock security and child-friendly areas





FIRST FLOOR



GROUND FLOOR

## Colonel

Exclusive Living with Enhanced Privacy and Luxury: