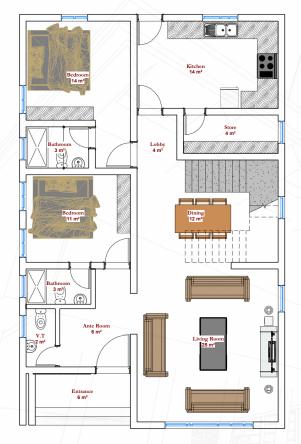

# Captain

Luxury and Independence with Ample Space:

For those seeking a blend of independence and spacious living, the Captain plot at Starlight is ideal, supporting a 4-bedroom fully detached duplex.

This unit type offers extensive indoor and outdoor space, giving homeowners privacy and room for elegant landscaping or a small garden.

Each detached duplex is designed with premium finishes, modern fixtures, and attention to every detail, creating a sanctuary for families.

Residents here benefit from Starlight's prime location, accessible services, and community features, including round-the-clock security and child-friendly areas

FIRST FLOOR

GROUND FLOOR