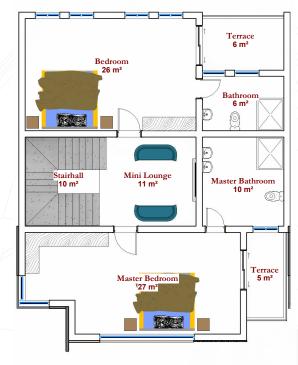

als looking for a stylish, low-maintenance home in the heart of Kyami.





#### FIRST FLOOR



**GROUND FLOOR** 

# Major

A Versatile Space for Growing Families:

The Major plot size, accommodating a 4-bedroom semi-detached duplex, is the perfect blend of space and convenience.

Each duplex in this category boasts open floor plans, spacious bedrooms, and private outdoor areas designed to give residents a sense of tranquility and connection to nature.

This plot provides more room to expand and is ideal for growing families who desire a bit more space.

Located within the secure boundaries of Starlight, residents will enjoy playgrounds, well-manicured common areas, and proximity to essential amenities, ensuring a well-rounded living experience.





Ground Floor Plan



First Floor Plan



Second Floor Plan

# Captain

Luxury and Independence with Ample Space:

For those seeking a blend of independence and spacious living, the Captain plot at Starlight is ideal, supporting a 4-bedroom fully detached duplex.

This unit type offers extensive indoor and outdoor space, giving homeowners privacy and room for elegant landscaping or a small garden.

Each detached duplex is designed with premium finishes, modern fixtures, and attention to every detail, creating a sanctuary for families.

Residents here benefit from Starlight's prime location, accessible services, and community features, including round-the-clock security and child-friendly areas





FIRST FLOOR



GROUND FLOOR

## Colonel

Exclusive Living with Enhanced Privacy and Luxury:

The Colonel plot size is designed to ac