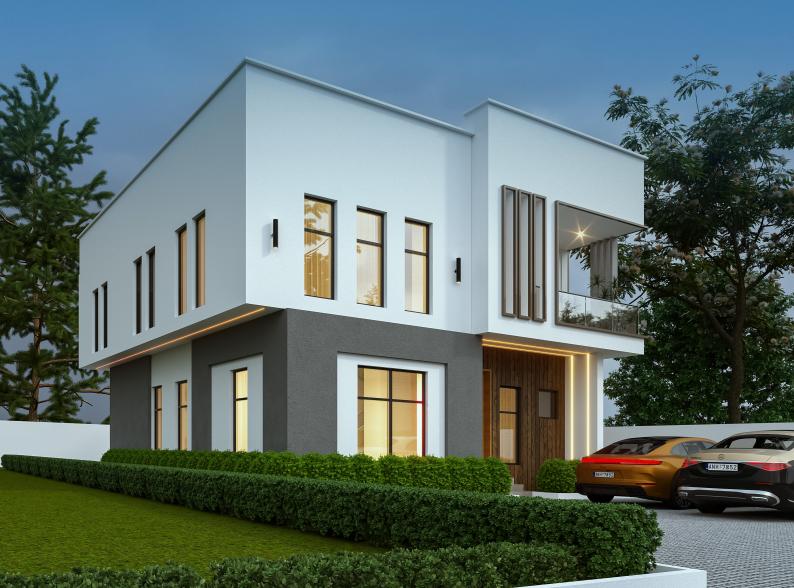

# Major

A Versatile Space for Growing Families:

The Major plot size, accommodating a 4-bedroom semi-detached duplex, is the perfect blend of space and convenience.

Each duplex in this category boasts open floor plans, spacious bedrooms, and private outdoor areas designed to give residents a sense of tranquility and connection to nature.

This plot provides more room to expand and is ideal for growing families who desire a bit more space.

Located within the secure boundaries of Starlight, residents will enjoy playgrounds, well-manicured common areas, and proximity to essential amenities, ensuring a well-rounded living experience.