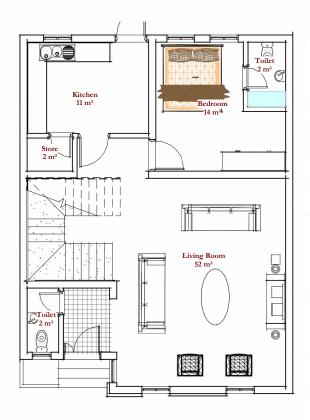

nd leisure.

Shopping and Retail Centers
Convenient access to daily essentials

Schools and Healthcare Facilities

## Lieutenant

Ideal for a Cozy, Efficient Living Space:

The Lieutenant plot size offers a compact yet luxurious footprint, perfect for a 3-bedroom terrace duplex. Designed with modern living in mind, this unit emphasizes space efficiency without sacrificing comfort.

Each terrace comes with carefully crafted interiors, allowing ample room for family gatherings, cozy retreats, and personal relaxation areas.

Living in Starlight means access to a community with 24/7 security, perimeter fencing, and quick access to amenities, making this an ideal choice for young families or professionals looking for a stylish, low-maintenance home in the heart of Kyami.





#### FIRST FLOOR



**GROUND FLOOR** 

# Major

A Versatile Space for Growing Families:

The Major plot size, accommodating a 4-bedroom semi-detached duplex, is the perfect blend of space and convenience.

Each duplex in this category boasts open floor plans, spacious bedrooms, and private outdoor areas designed to give residents a sense of tranquility and connection to nature.

This plot provides more room to expand and is ideal for growing families who desire a bit more space.

Located within the secure boundaries of Starlight, residents will enjoy playgrounds, well-manicured common areas, and proximity to essential amenities, ensuring a well-rounded living experience.





Ground Floor Plan



First Floor Plan



Second Floor Plan

# Captain

Luxury and Independence with Ample Space:

For those seeking a