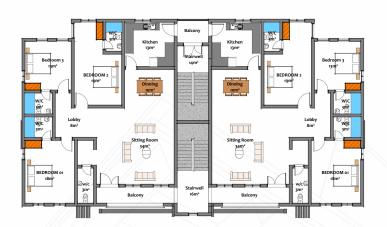

## General

Exceptional Investment Opportunity with Multi-Unit Options:

The General plot, the largest available at Starlight, offers an unparalleled opportunity for investment or family-oriented multi-unit living.

Designed to host six units of 3-bedroom apartments, this land size is perfect for those who envision a shared family estate or wish to generate rental income.

The structure is thoughtfully planned to maximize space and comfort, with modern aesthetics and functionality in each unit.

FIRST FLOOR PLAN

SECOND FLOOR PLAN

GROUND FLOOR PLAN