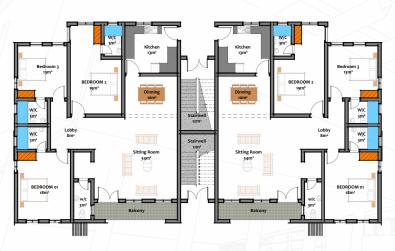

## General

Exceptional Investment Opportunity with Multi-Unit Options:

The General plot, the largest available at Starlight, offers an unparalleled opportunity for investment or family-oriented multi-unit living.

Designed to host six units of 3-bedroom apartments, this land size is perfect for those who envision a shared family estate or wish to generate rental income.

The structure is thoughtfully planned to maximize space and comfort, with modern aesthetics and functionality in each unit.

FIRST FLOOR PLAN

SECOND FLOOR PLAN

GROUND FLOOR PLAN