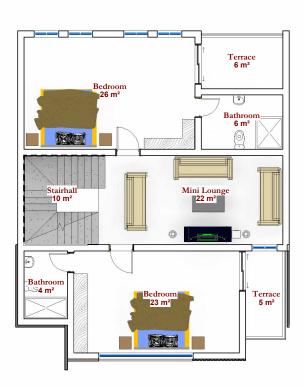

milies or professionals looking for a stylish, low-maintenance home in the heart of Kyami.





#### FIRST FLOOR



**GROUND FLOOR** 

# Major

A Versatile Space for Growing Families:

The Major plot size, accommodating a 4-bedroom semi-detached duplex, is the perfect blend of space and convenience.

Each duplex in this category boasts open floor plans, spacious bedrooms, and private outdoor areas designed to give residents a sense of tranquility and connection to nature.

This plot provides more room to expand and is ideal for growing families who desire a bit more space.

Located within the secure boundaries of Starlight, residents will enjoy playgrounds, well-manicured common areas, and proximity to essential amenities, ensuring a well-rounded living experience.





Ground Floor Plan



First Floor Plan



Second Floor Plan

# Captain

Luxury and Independence with Ample Space:

For those seeking a blend of independence and spacious living, the Captain plot at Starlight is ideal, supporting a 4-bedroom fully detached duplex.

This unit type offers extensive indoor and outdoor space, giving homeowners privacy and room for elegant landscaping or a small garden.

Each detached duplex is designed with premium finishes, modern fixtures, and attention to every detail, creating a sanctuary for families.

Residents here benefit from Starlight's prime location, accessible services, and community features, including round-the-clock security and child-friendly areas





FIRST FLOOR



GROUND FLOOR

## Colonel

Exclusive Living with Enhanced Privacy and Luxury:

The Colonel plot si