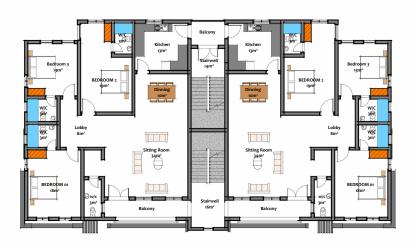

## Lieutenant

Ideal for a Cozy, Efficient Living Space:

The Lieutenant plot size offers a compact yet luxurious footprint, perfect for a 3-bedroom terrace duplex. Designed with modern living in mind, this unit emphasizes space efficiency without sacrificing comfort.

Each terrace comes with carefully crafted interiors, allowing ample room for family gatherings, cozy retreats, and personal relaxation areas.

Living in Starlight means access to a community with 24/7 security, perimeter fencing, and quick access to amenities, making this an ideal choice for young families or professionals looking for a stylish, low-maintenance home in the heart of Kyami.

#### FIRST FLOOR

**GROUND FLOOR** 