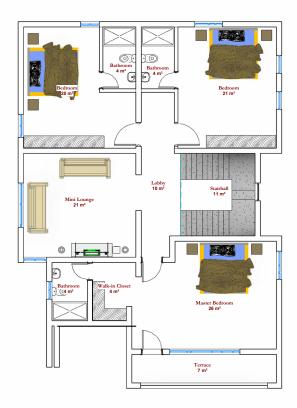

## Colonel

Exclusive Living with Enhanced Privacy and Luxury:

The Colonel plot size is designed to accommodate a 5-bedroom fully detached duplex, offering an impressive layout perfect for larger families or those who value spacious interiors and outdoor areas.

This home is crafted for comfort, with extensive living areas, en-suite bedrooms, and premium features tailored to elevate everyday living.

The Colonel plot is ideal for those who enjoy entertaining guests or hosting family events, with plenty of room for personalization.

First Floor Plan

**Ground Floor Plan** 