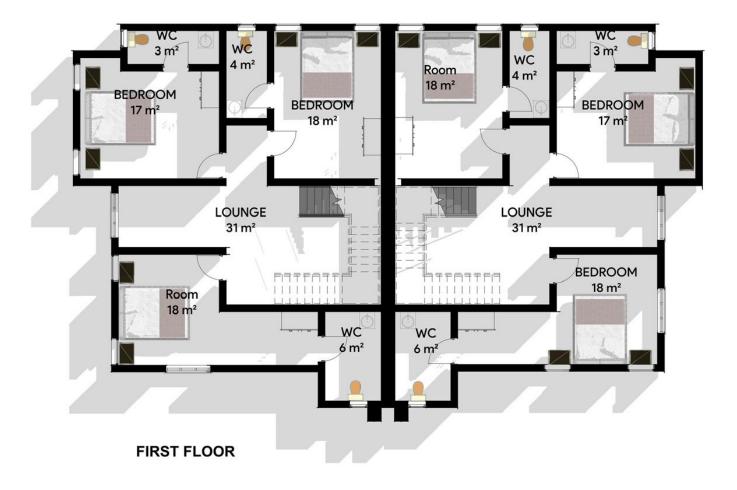

#### Ground Floor

## 250 SQM – CAPTAIN (4 Bedroom Semi-Detached Duplex)

Perfectly designed for young professionals, small families, and first-time homeowners, this compact yet elegant space offers functionality without compromising on comfort. The well-planned terrace duplex ensures maximum utilization of space, giving you a cozy and stylish living environment.