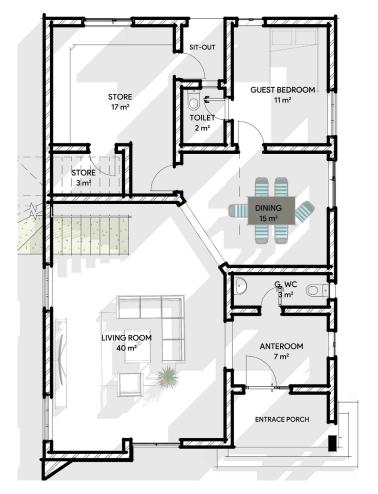

lish living environment.









#### Ground Floor

## 250 SQM – CAPTAIN (4 Bedroom Semi-Detached Duplex)

Perfectly designed for young professionals, small families, and first-time homeowners, this compact yet elegant space offers functionality without compromising on comfort. The well-planned terrace duplex ensures maximum utilization of space, giving you a cozy and stylish living environment.







#### **350 SQM – MAJOR** (4 Bedroom Fully-Detached Duplex)

Step into luxury with MAJOR, a fully detached duplex offering absolute privacy and space. This four-bedroom masterpiece is crafted to accommodate refined tastes, featuring expansive interiors, private balconies, and a beautifully landscaped compound. It's the perfect home for those who appreciate the finer things in life.













## 500 SQM – The COLONEL (5 Bedroom Fully-Detached Duplex)

This is where grandeur meets functionality. The Colonel offers a palatial living experience, with five ensuite bedrooms, vast living spaces, and a contemporary design. With ample parking and a spacious compound, this home is ideal for large families and those who love to entertain in style.











#### Ground Floor

## 1000 SQM – GENERAL (Block of Apartments)

A golden opportunity for investors, The GENERAL offers a 1000 SQM plot perfect for developing a block of luxury apartments. Whether you aim to rent out or sell, this high-value proposition ensures a significant return on investment. Positioned in a high-demand area, it guarantees long-term financial growth.









Bringing life to living



N0.5 Mamman Kontagora Cr