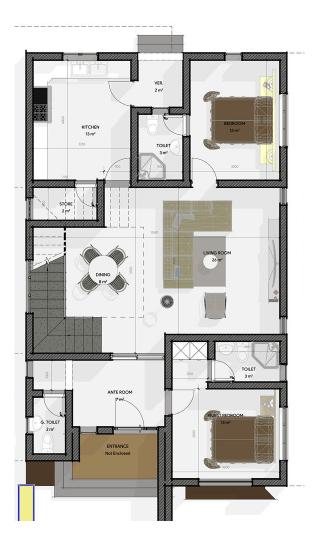

#### **350 SQM – MAJOR** (4 Bedroom Fully-Detached Duplex)

Step into luxury with MAJOR, a fully detached duplex offering absolute privacy and space. This four-bedroom masterpiece is crafted to accommodate refined tastes, featuring expansive interiors, private balconies, and a beautifully landscaped compound. It's the perfect home for those who appreciate the finer things in life.