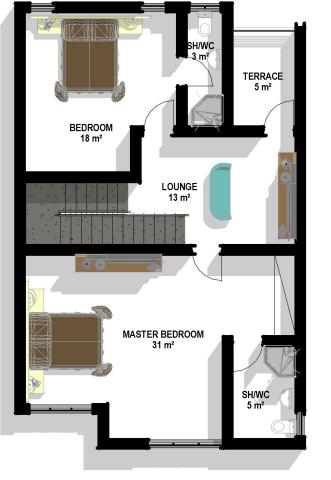

#### 150 SQM – LIEUTENANT (3 Bedroom Terrace Duplex)

Perfectly designed for young professionals, small families, and first-time homeowners, this compact yet elegant space offers functionality without compromising on comfort. The well-planned terrace duplex ensures maximum utilization of space, giving you a cozy and stylish living environment.