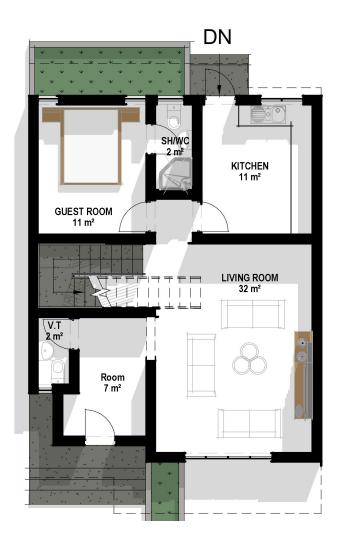

#### 150 SQM – LIEUTENANT (3 Bedroom Terrace Duplex)

Perfectly designed for young professionals, small families, and first-time homeowners, this compact yet elegant space offers functionality without compromising on comfort. The well-planned terrace duplex ensures maximum utilization of space, giving you a cozy and stylish living environment.

#### Ground Floor