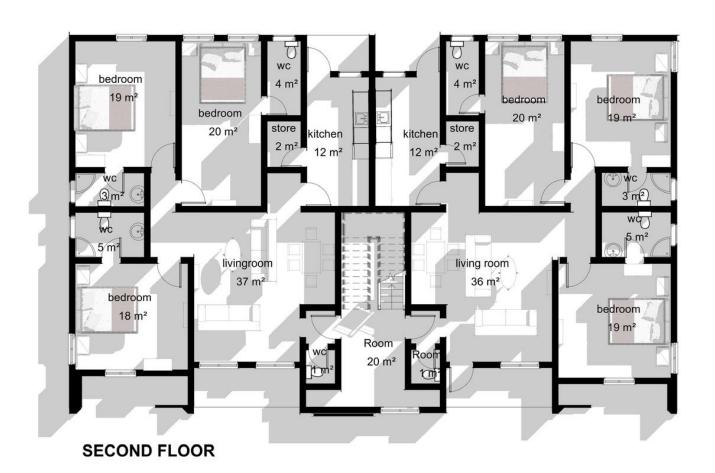

#### Ground Floor

## 1000 SQM – GENERAL (Block of Apartments)

A golden opportunity for investors, The GENERAL offers a 1000 SQM plot perfect for developing a block of luxury apartments. Whether you aim to rent out or sell, this high-value proposition ensures a significant return on investment. Positioned in a high-demand area, it guarantees long-term financial growth.