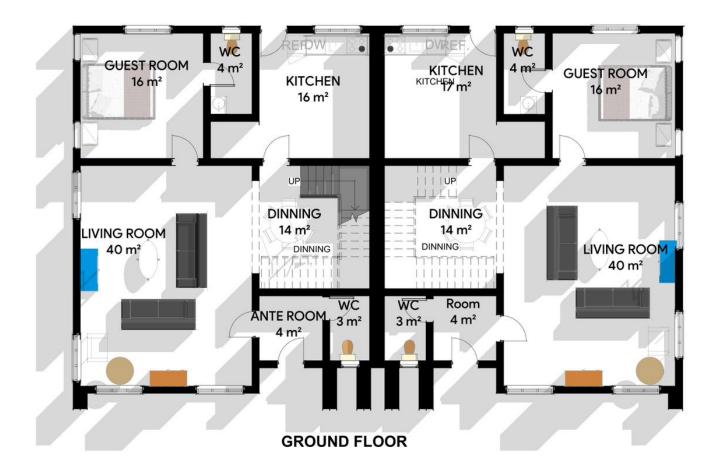

#### Ground Floor

## 250 SQM – CAPTAIN (4 Bedroom Semi-Detached Duplex)

Perfectly designed for young professionals, small families, and first-time homeowners, this compact yet elegant space offers functionality without compromising on comfort. The well-planned terrace duplex ensures maximum utilization of space, giving you a cozy and stylish living environment.