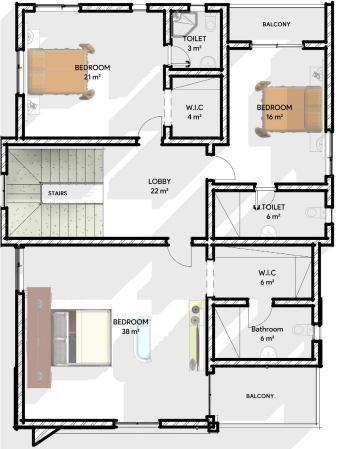

stylish living environment.









#### Ground Floor

## 250 SQM – CAPTAIN (4 Bedroom Semi-Detached Duplex)

Perfectly designed for young professionals, small families, and first-time homeowners, this compact yet elegant space offers functionality without compromising on comfort. The well-planned terrace duplex ensures maximum utilization of space, giving you a cozy and stylish living environment.







#### **350 SQM – MAJOR** (4 Bedroom Fully-Detached Duplex)

Step into luxury with MAJOR, a fully detached duplex offering absolute privacy and space. This four-bedroom masterpiece is crafted to accommodate refined tastes, featuring expansive interiors, private balconies, and a beautifully landscaped compound. It's the perfect home for those who appreciate the finer things in life.













## 500 SQM – The COLONEL (5 Bedroom Fully-Detached Duplex)

This is where grandeur meets functionality. The Colonel offers a palatial living experience, with five ensuite bedrooms, vast living spaces, and a contemporary design. With ample parking and a spacious compound, this home is ideal for large families and those who love to entertain in style.











#### Ground Floor

## 1000 SQM – GENERAL (Block of Apartments)

A golden opportunity for investors, The GENERAL offers a 1000 SQM plot perfect for developing a block of luxury apartments. Whether you aim to rent out or sell, this high-value proposition ensures a significant return on investment. Positioned in a high-demand area, it guarantees long-term financial growth.









Bringing life to living



N0.5 Mamman Kontagor