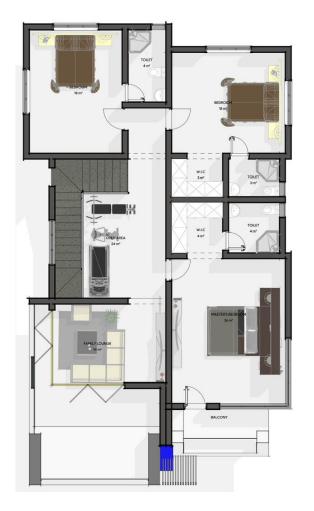

a cozy and stylish living environment.







#### **350 SQM – MAJOR** (4 Bedroom Fully-Detached Duplex)

Step into luxury with MAJOR, a fully detached duplex offering absolute privacy and space. This four-bedroom masterpiece is crafted to accommodate refined tastes, featuring expansive interiors, private balconies, and a beautifully landscaped compound. It's the perfect home for those who appreciate the finer things in life.













## 500 SQM – The COLONEL (5 Bedroom Fully-Detached Duplex)

This is where grandeur meets functionality. The Colonel offers a palatial living experience, with five ensuite bedrooms, vast living spaces, and a contemporary design. With ample parking and a spacious compound, this home is ideal for large families and those who love to entertain in style.











#### Ground Floor

## 1000 SQM – GENERAL (Block of Apartments)

A golden opportunity for investors, The GENERAL offers a 1000 SQM plot perfect for developing a block of luxury apartments. Whether you aim to rent out or sell, this high-value proposition ensures a significant return on investment. Positioned in a high-demand area, it guarantees long-term financial growth.









Bringing life to living



N0.5 Mamman Kontagora Crescent, Katampe Extension, Abuja
 +234 905 055 6897 | 0818 644 5930
 info@edinandpeople.com
 www.edinandpeople.com