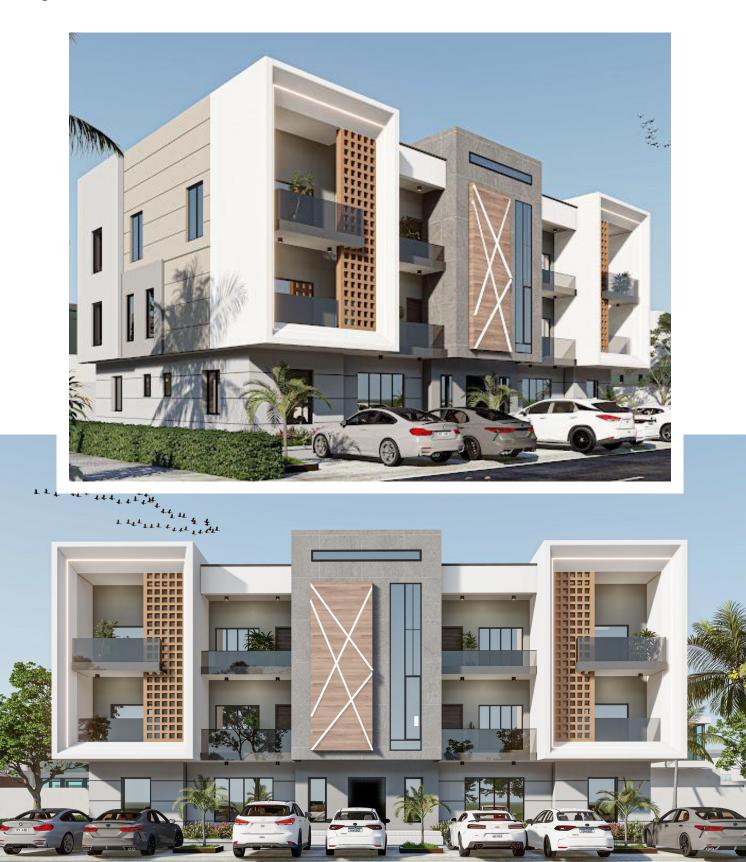

# AFRICA'S 1ST POLO GOLF RESORT ESTATE

Strategically located in Hutu Abuja, Airport Road, before Centenary City, Fox Park is designed to redefine luxury living with a blend of elegance, security, and accessibility. This
FCDA-approved estate sits on a 180 hectares land, offering a premium residential experience, with an ideal choice for homeowners and investors alike.
Fox Park is more than just a home; it is a community tailored to provide serenity, exclusivity, and sophistication. With state-of-the-art infrastructure, top-tier amenities, and strategic positioning, this estate guarantees comfort and a high return on investment.