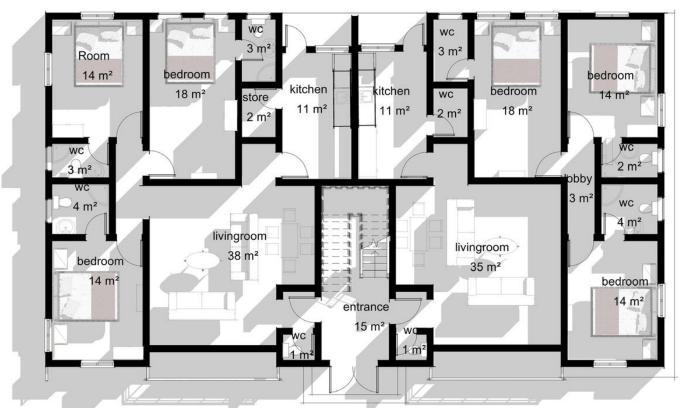

#### Ground Floor

## 1000 SQM – GENERAL (Block of Apartments)

A golden opportunity for investors, The GENERAL offers a 1000 SQM plot perfect for developing a block of luxury apartments. Whether you aim to rent out or sell, this high-value proposition ensures a significant return on investment. Positioned in a high-demand area, it guarantees long-term financial growth.