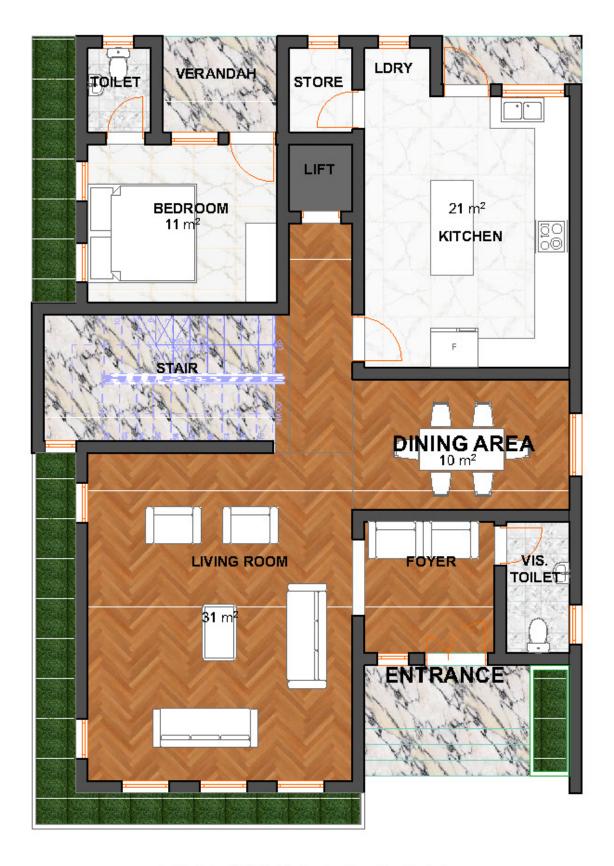

preciation

## $300 \; SQM - MAJOR \; {\scriptstyle (5 \; Bedroom \; Semi-Detached \; Duplex \; + \; Maid's \; Room)}$

- Perfect for a 5-Bedroom Semi-Detached Duplex + Maid's Room
- Ideal for families looking for spacious yet affordable luxury
- Thoughtfully designed to maximize living space without breaking the bank
- A fantastic opportunity for investors who want to earn rental income in a prime location





**Ground Floor Plan** 



**First Floor Plan** 



### 450 SQM - CAPTAIN (5 Bedroom Fully-Detached Duplex)

- Designed for a 5-Bedroom Fully Detached Duplex
- When privacy and space matter, this is the perfect choice
- A grand architectural masterpiece with spacious interiors, modern fittings, and elegant finishing
- Ample parking space, private garden, and a luxurious ambiance





**GROUND FLOOR** 



### **FIRST FLOOR**



**SECOND FLOOR** 

## Bringing life to living