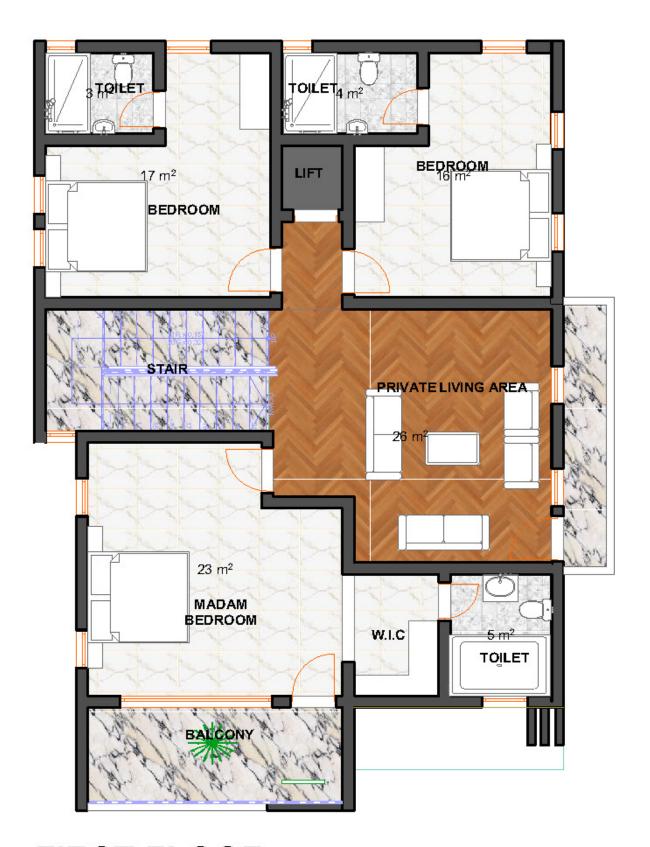

; SQM - MAJOR \; {\scriptstyle (5 \; Bedroom \; Semi-Detached \; Duplex \; + \; Maid's \; Room)}$

- Perfect for a 5-Bedroom Semi-Detached Duplex + Maid's Room
- Ideal for families looking for spacious yet affordable luxury
- Thoughtfully designed to maximize living space without breaking the bank
- A fantastic opportunity for investors who want to earn rental income in a prime location





**Ground Floor Plan** 



**First Floor Plan** 



### 450 SQM - CAPTAIN (5 Bedroom Fully-Detached Duplex)

- Designed for a 5-Bedroom Fully Detached Duplex
- When privacy and space matter, this is the perfect choice
- A grand architectural masterpiece with spacious interiors, modern fittings, and elegant finishing
- Ample parking space, private garden, and a luxurious ambiance





**GROUND FLOOR** 



### **FIRST FLOOR**



**SECOND FLOOR** 

## Bringing life to living