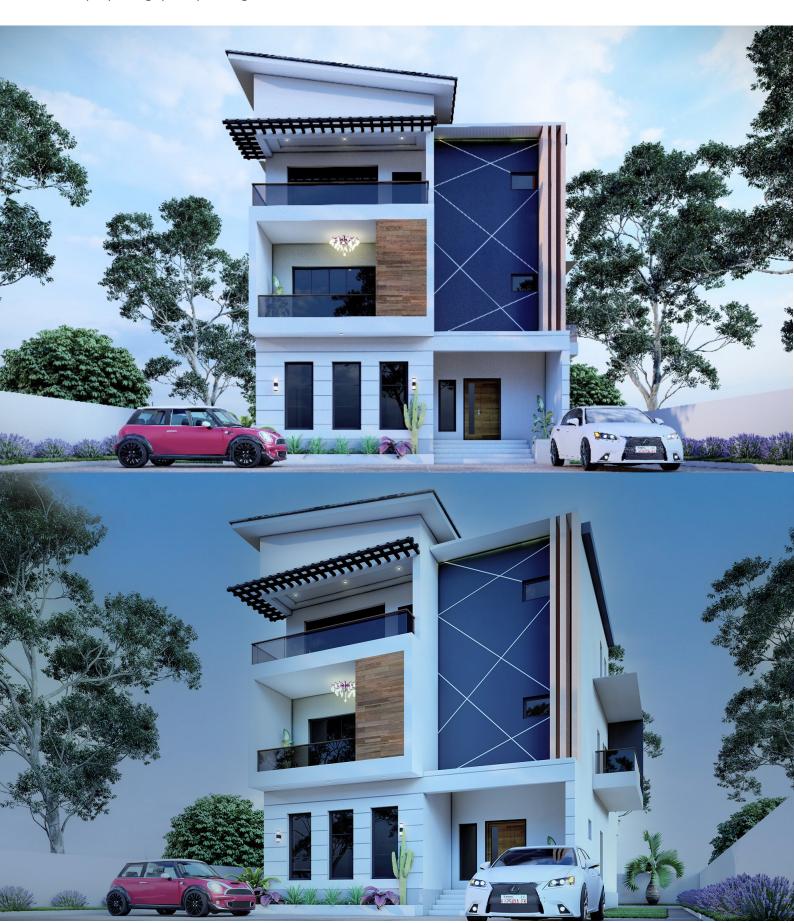

### 450 SQM - CAPTAIN (5 Bedroom Fully-Detached Duplex)

- Designed for a 5-Bedroom Fully Detached Duplex
- When privacy and space matter, this is the perfect choice
- A grand architectural masterpiece with spacious interiors, modern fittings, and elegant finishing
- Ample parking space, private garden, and a luxurious ambiance