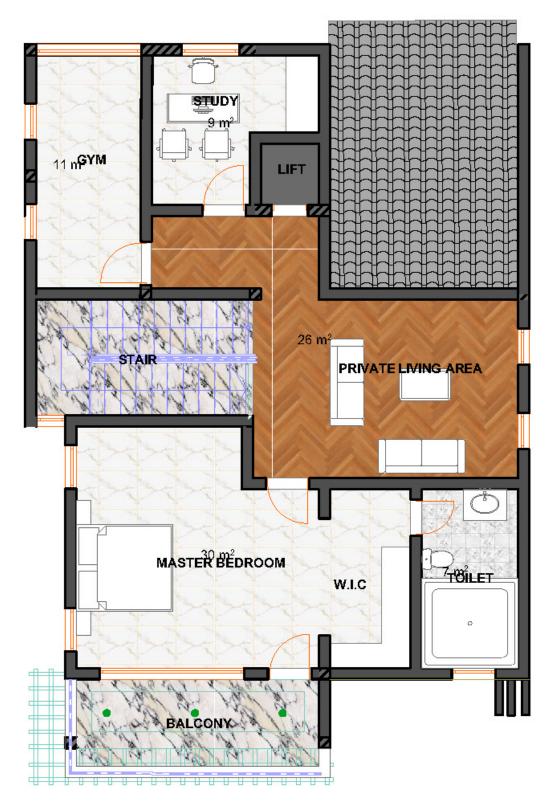

ptstyle (5 \; Bedroom \; Semi-Detached \; Duplex \; + \; Maid's \; Room)}$

- Perfect for a 5-Bedroom Semi-Detached Duplex + Maid's Room
- Ideal for families looking for spacious yet affordable luxury
- Thoughtfully designed to maximize living space without breaking the bank
- A fantastic opportunity for investors who want to earn rental income in a prime location





**Ground Floor Plan** 



**First Floor Plan** 



### 450 SQM - CAPTAIN (5 Bedroom Fully-Detached Duplex)

- Designed for a 5-Bedroom Fully Detached Duplex
- When privacy and space matter, this is the perfect choice
- A grand architectural masterpiece with spacious interiors, modern fittings, and elegant finishing
- Ample parking space, private garden, and a luxurious ambiance





**GROUND FLOOR** 



### **FIRST FLOOR**



**SECOND FLOOR** 

## Bringing life to living