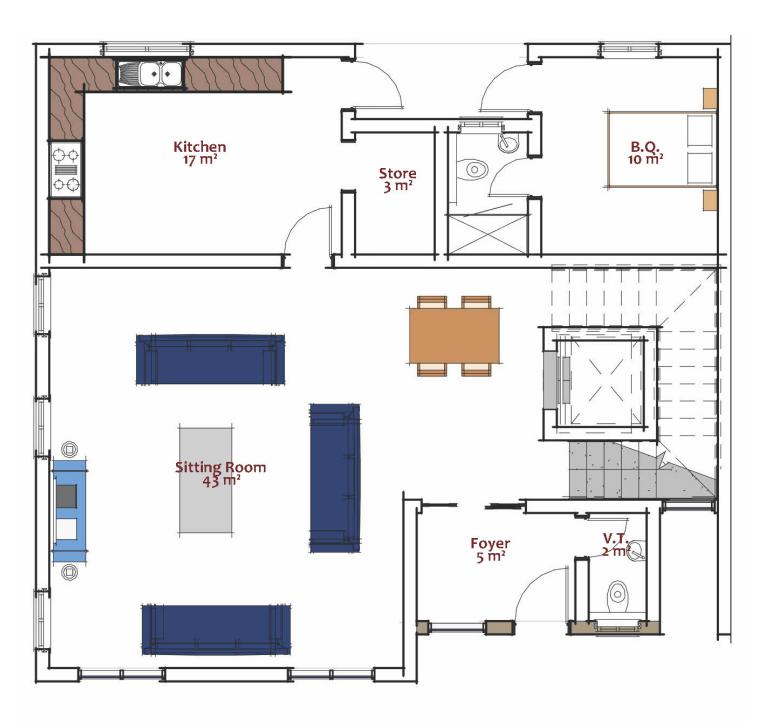

#### WHY CHOOSE 300 SQM?

- More affordable entry into Katampe's premium real estate market
- Easy maintenance yet spacious enough for comfortable living
- High rental demand for semi-detached homes in Abuja

#### WHY CHOOSE 300 SQM?

- A statement home that reflects success and
- More freedom to customize and expand your living space
- Premium neighborhood with top-tier property appreciation

## $300 \; SQM - MAJOR \; {\scriptstyle (5 \; Bedroom \; Semi-Detached \; Duplex \; + \; Maid's \; Room)}$

- Perfect for a 5-Bedroom Semi-Detached Duplex + Maid's Room
- Ideal for families looking for spacious yet affordable luxury
- Thoughtfully designed to maximize living space without breaking the bank
- A fantastic opportunity for investors who want to earn rental income in a prime location





**Ground Floor Plan** 



**First Floor Plan** 



### 450 SQM - CAPTAIN (5 Bedroom Fully-Detached Duplex)

- Designed for a 5-Bedroom Fully Detached Duplex
- When privacy and space matter, this is the perfect choice
- A grand architectural masterpiece with spacious interiors, modern fittings, and elegant finishing
- Ample parking space, private garden, and a luxurious ambiance





**GROUND FLOOR** 



### **FIRST FLOOR**



**SECOND FLOOR** 

## Bringing life to living