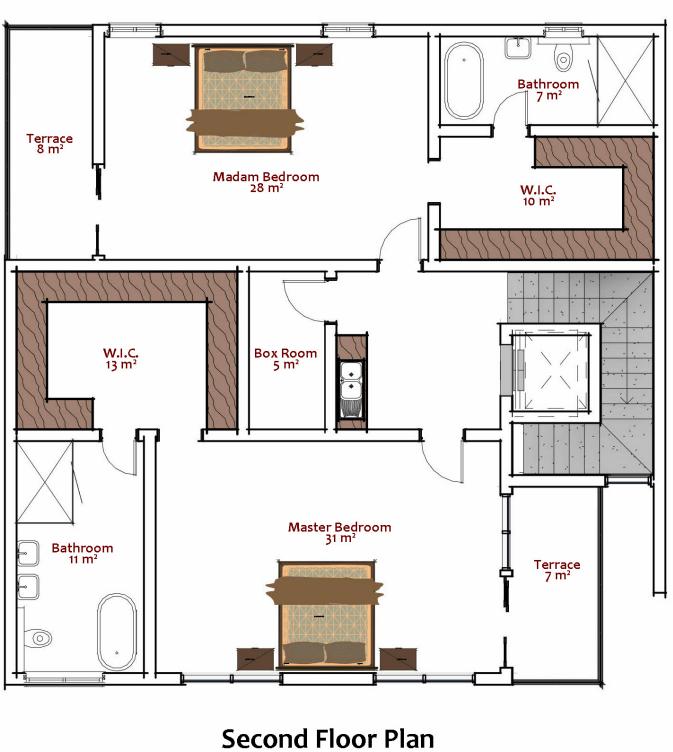

into Katampe's premium real estate market
- Easy maintenance yet spacious enough for comfortable living
- High rental demand for semi-detached homes in Abuja

#### WHY CHOOSE 300 SQM?

- A statement home that reflects success and
- More freedom to customize and expand your living space
- Premium neighborhood with top-tier property appreciation

## $300 \; SQM - MAJOR \; {\scriptstyle (5 \; Bedroom \; Semi-Detached \; Duplex \; + \; Maid's \; Room)}$

- Perfect for a 5-Bedroom Semi-Detached Duplex + Maid's Room
- Ideal for families looking for spacious yet affordable luxury
- Thoughtfully designed to maximize living space without breaking the bank
- A fantastic opportunity for investors who want to earn rental income in a prime location





**Ground Floor Plan** 



**First Floor Plan** 



### 450 SQM - CAPTAIN (5 Bedroom Fully-Detached Duplex)

- Designed for a 5-Bedroom Fully Detached Duplex
- When privacy and space matter, this is the perfect choice
- A grand architectural masterpiece with spacious interiors, modern fittings, and elegant finishing
- Ample parking space, private garden, and a luxurious ambiance





**GROUND FLOOR** 



### **FIRST FLOOR**



**SECOND FLOOR** 

## Bringing life to living