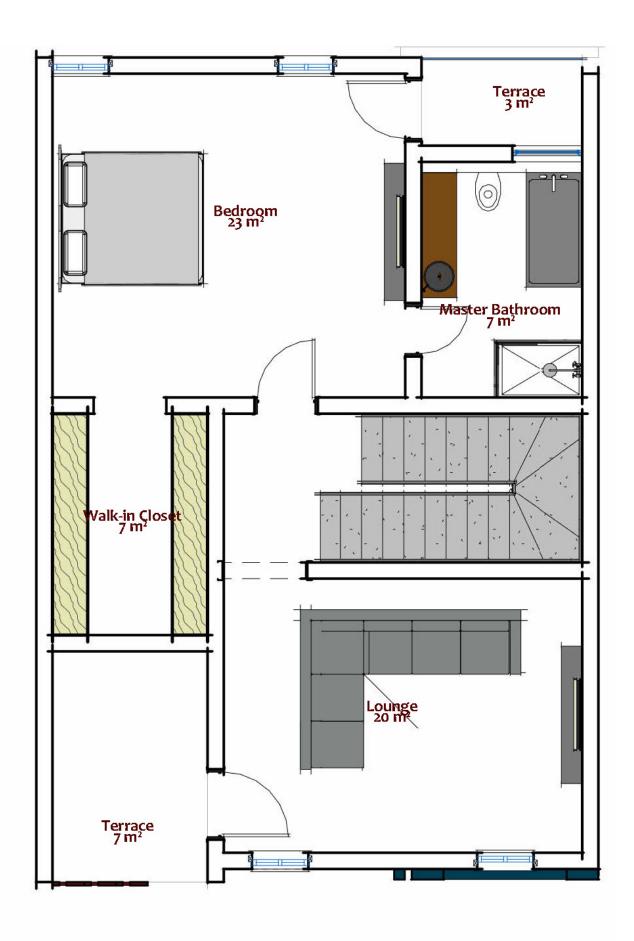

0 SQM

#### WHY CHOOSE 300 SQM?

- More affordable entry into Katampe's premium real estate market
- Easy maintenance yet spacious enough for comfortable living
- High rental demand for semi-detached homes in Abuja



## 450 SQM

#### WHY CHOOSE 300 SQM?

- A statement home that reflects success and class
- More freedom to customize and expand your living space
- Premium neighborhood with top-tier property appreciation



## 150 SQM - LIEUTENANT

#### (4 Bedroom Terrace Duplex + BQ)

- Ideal for a 4 Bedroom Terrace Duplex
- Designed for young professionals, first-time homeowners, and savvy investors
- A modern, stylish home with functional space and low maintenance costs
- Perfect for those who want a taste of luxury at an entry-level price





**Ground Floor Plan** 



First Floor Plan



**Second Floor Plan** 

## $300 \ SQM - MAJOR \ \ {\scriptstyle (5 \ Bedroom \ Semi-Detached \ Duplex \, + \, Maid's \ Room)}$

- Perfect for a 5-Bedroom Semi-Detached Duplex + Maid's Room
- Ideal for families looking for spacious yet affordable luxury
- Thoughtfully designed to maximize living space without breaking the bank
- A fantastic opportunity for investors who want to earn rental income in a prime location





**Ground Floor Plan** 



**First Floor Plan** 



**Second Floor Plan** 

## 450 SQM — CAPTAIN (5 Bedroom Fully-Detached Duplex + BQ)

- Designed for a 5-Bedroom Fully Detached Duplex + BQ
- When privacy and space matter, this is the perfect choice
- A grand architectural masterpiece with spacious interiors, modern fittings, and elegant finishing
- Ample parking space, p