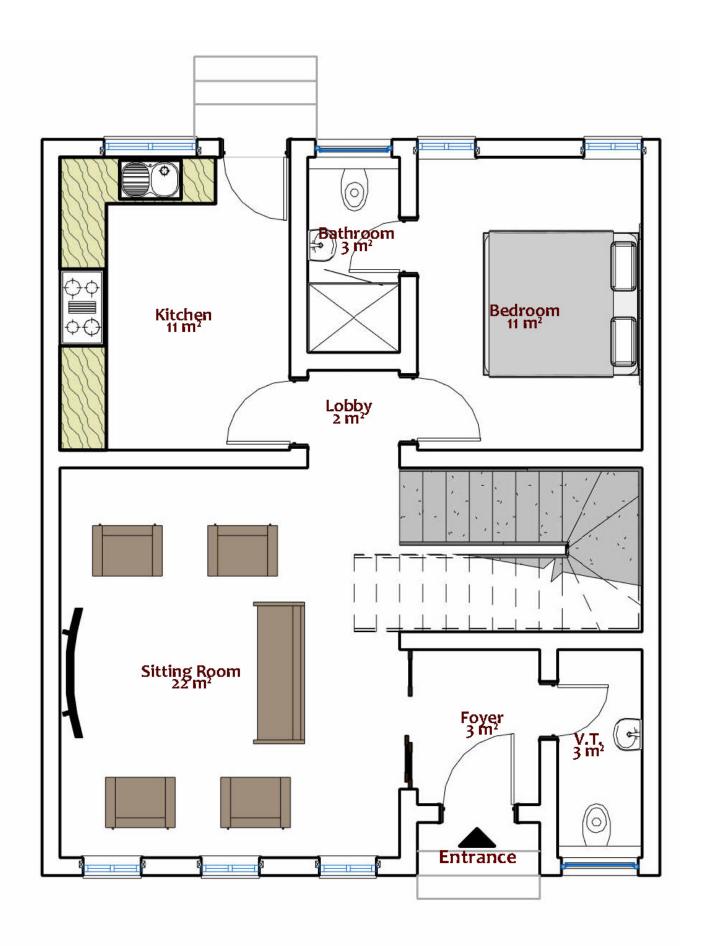

al yield for short and long-term leases

## 300 SQM

#### WHY CHOOSE 300 SQM?

- More affordable entry into Katampe's premium real estate market
- Easy maintenance yet spacious enough for comfortable living
- High rental demand for semi-detached homes in Abuja



## 450 SQM

#### WHY CHOOSE 300 SQM?

- A statement home that reflects success and class
- More freedom to customize and expand your living space
- Premium neighborhood with top-tier property appreciation



## 150 SQM - LIEUTENANT

#### (4 Bedroom Terrace Duplex + BQ)

- Ideal for a 4 Bedroom Terrace Duplex
- Designed for young professionals, first-time homeowners, and savvy investors
- A modern, stylish home with functional space and low maintenance costs
- Perfect for those who want a taste of luxury at an entry-level price





**Ground Floor Plan** 



First Floor Plan



**Second Floor Plan** 

## $300 \ SQM - MAJOR \ \ {\scriptstyle (5 \ Bedroom \ Semi-Detached \ Duplex \, + \, Maid's \ Room)}$

- Perfect for a 5-Bedroom Semi-Detached Duplex + Maid's Room
- Ideal for families looking for spacious yet affordable luxury
- Thoughtfully designed to maximize living space without breaking the bank
- A fantastic opportunity for investors who want to earn rental income in a prime location





**Ground Floor Plan** 



**First Floor Plan** 



**Second Floor Plan** 

## 450 SQM — CAPTAIN (5 Bedroom Fully-Detached Duplex + BQ)

- Designed for a 5-Bedroom Fully Detached Duplex + BQ
- When privacy and space matter, this is the perfect choice
- A grand architectural masterpiece with spacious interiors, modern fittings,