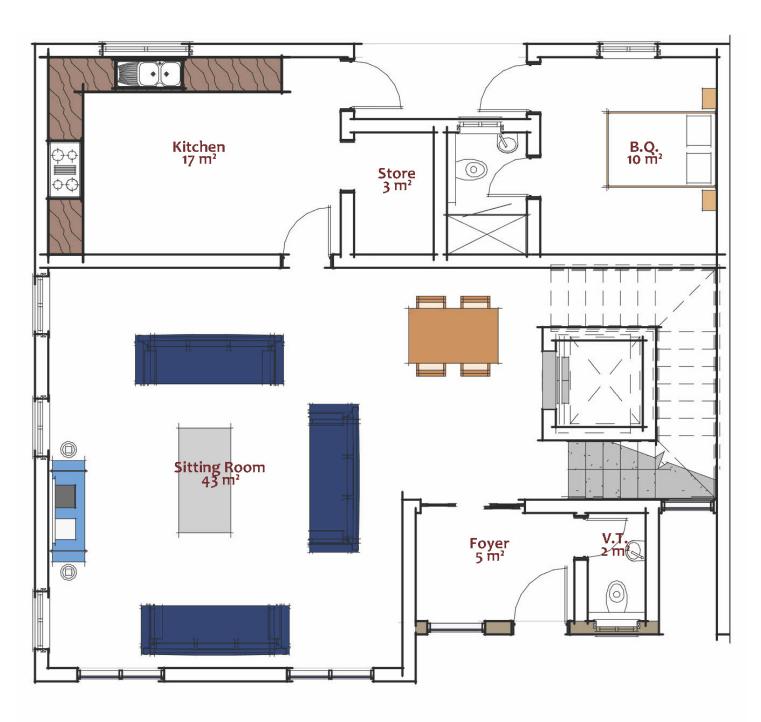

## 150 SQM - LIEUTENANT

#### (4 Bedroom Terrace Duplex + BQ)

- Ideal for a 4 Bedroom Terrace Duplex
- Designed for young professionals, first-time homeowners, and savvy investors
- A modern, stylish home with functional space and low maintenance costs
- Perfect for those who want a taste of luxury at an entry-level price





**Ground Floor Plan** 



First Floor Plan



**Second Floor Plan** 

## $300 \ SQM - MAJOR \ \ {\scriptstyle (5 \ Bedroom \ Semi-Detached \ Duplex \, + \, Maid's \ Room)}$

- Perfect for a 5-Bedroom Semi-Detached Duplex + Maid's Room
- Ideal for families looking for spacious yet affordable luxury
- Thoughtfully designed to maximize living space without breaking the bank
- A fantastic opportunity for investors who want to earn rental income in a prime location





**Ground Floor Plan** 



**First Floor Plan** 



**Second Floor Plan** 

## 450 SQM — CAPTAIN (5 Bedroom Fully-Detached Duplex + BQ)

- Designed for a 5-Bedroom Fully Detached Duplex + BQ
- When privacy and space matter, this is the perfect choice
- A grand architectural masterpiece with spacious interiors, modern fittings, and elegant finishing
- Ample parking space, private garden, and a luxurious ambiance





**Ground Floor Plan** 



First Floor Plan



**Second Floor Plan** 

### **ABOUT US**

Edin & People Ltd. is a forward looking real estate solution based company with a visionary drive to innovate unique and unorthodox approach, challenging the ordinary to solve the rising housing needs and creating investment opportunities to its clientele and delivering unparalleled service