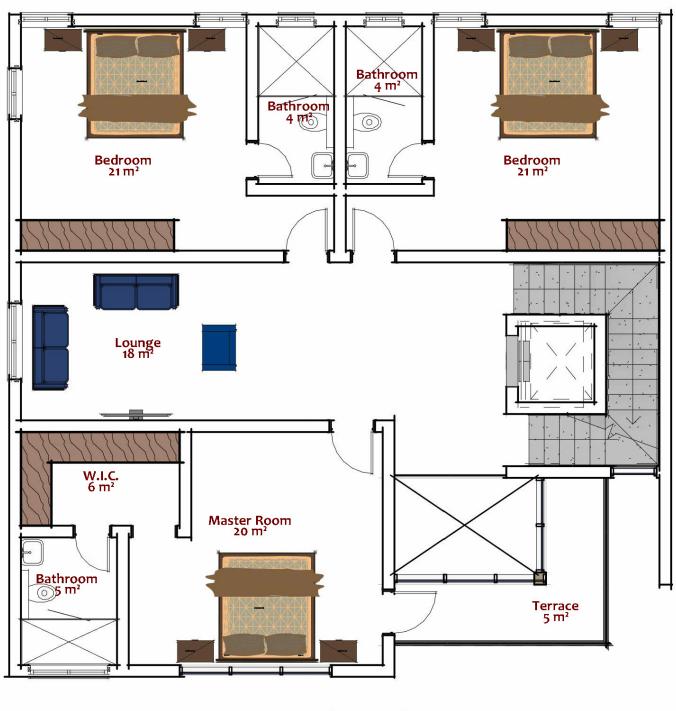

#### (4 Bedroom Terrace Duplex + BQ)

- Ideal for a 4 Bedroom Terrace Duplex
- Designed for young professionals, first-time homeowners, and savvy investors
- A modern, stylish home with functional space and low maintenance costs
- Perfect for those who want a taste of luxury at an entry-level price





**Ground Floor Plan** 



First Floor Plan



**Second Floor Plan** 

## $300 \ SQM - MAJOR \ \ {\scriptstyle (5 \ Bedroom \ Semi-Detached \ Duplex \, + \, Maid's \ Room)}$

- Perfect for a 5-Bedroom Semi-Detached Duplex + Maid's Room
- Ideal for families looking for spacious yet affordable luxury
- Thoughtfully designed to maximize living space without breaking the bank
- A fantastic opportunity for investors who want to earn rental income in a prime location





**Ground Floor Plan** 



**First Floor Plan** 



**Second Floor Plan** 

## 450 SQM — CAPTAIN (5 Bedroom Fully-Detached Duplex + BQ)

- Designed for a 5-Bedroom Fully Detached Duplex + BQ
- When privacy and space matter, this is the perfect choice
- A grand architectural masterpiece with spacious interiors, modern fittings, and elegant finishing
- Ample parking space, private garden, and a luxurious ambiance





**Ground Floor Plan** 



First Floor Plan



**Second Floor Plan** 

### **ABOUT US**

Edin & People Ltd. is a forward looking real estate solution based company with a visionary drive to innovate unique and unorthodox approach, challenging the ordinary to solve the rising housing needs and creating investment opportunities to its clientele and delivering unparalleled services with utmost courtesy, ex