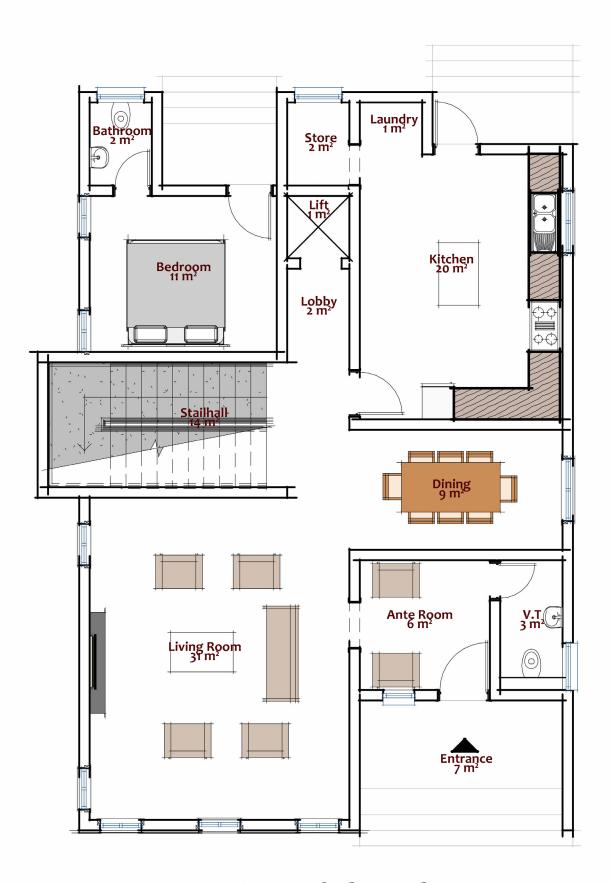

## 450 SQM — CAPTAIN (5 Bedroom Fully-Detached Duplex + BQ)

- Designed for a 5-Bedroom Fully Detached Duplex + BQ
- When privacy and space matter, this is the perfect choice
- A grand architectural masterpiece with spacious interiors, modern fittings, and elegant finishing
- Ample parking space, private garden, and a luxurious ambiance

**Ground Floor Plan** 

First Floor Plan

**Second Floor Plan** 