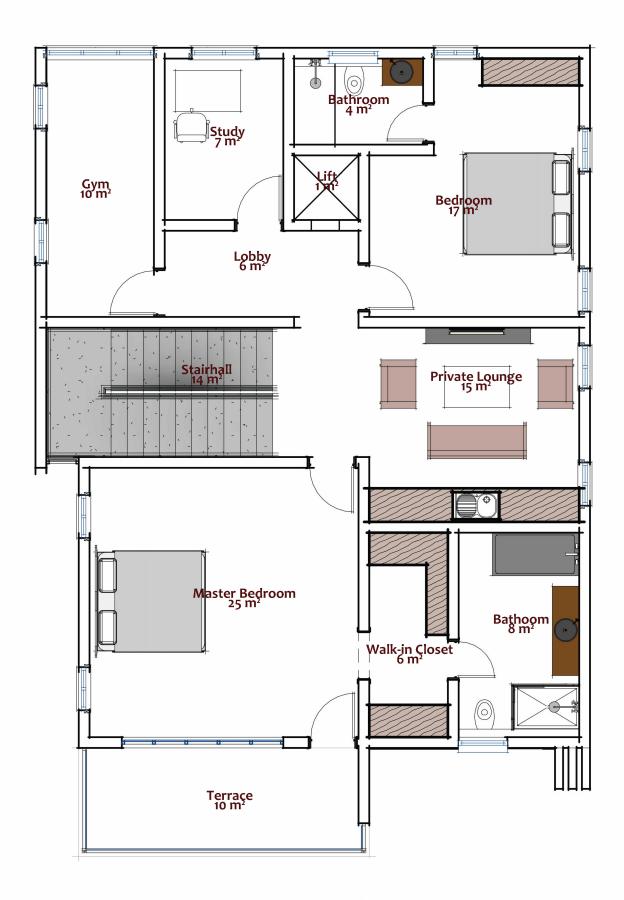

## 450 SQM — CAPTAIN (5 Bedroom Fully-Detached Duplex + BQ)

- Designed for a 5-Bedroom Fully Detached Duplex + BQ
- When privacy and space matter, this is the perfect choice
- A grand architectural masterpiece with spacious interiors, modern fittings, and elegant finishing
- Ample parking space, private garden, and a luxurious ambiance

**Ground Floor Plan** 

First Floor Plan

**Second Floor Plan** 