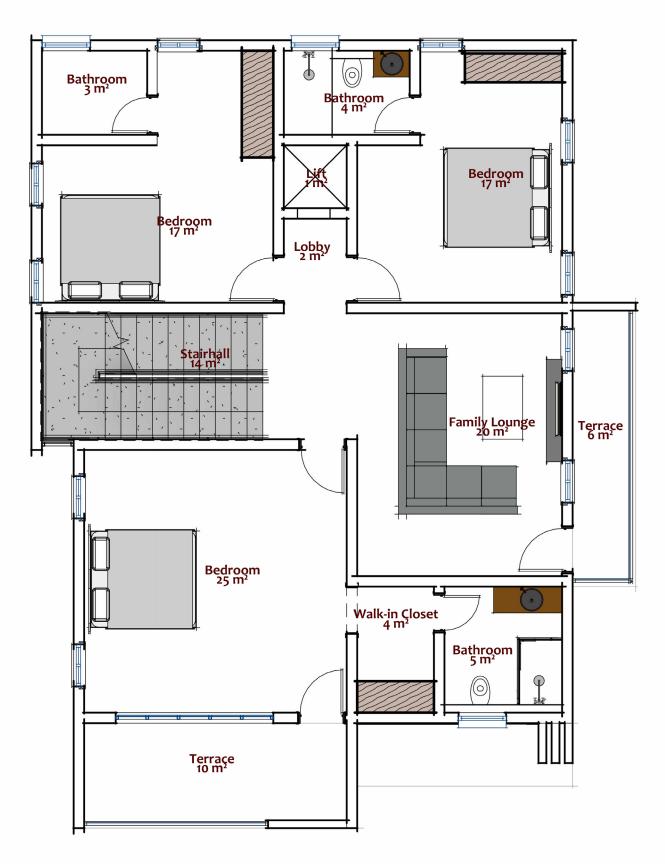

## 450 SQM — CAPTAIN (5 Bedroom Fully-Detached Duplex + BQ)

- Designed for a 5-Bedroom Fully Detached Duplex + BQ
- When privacy and space matter, this is the perfect choice
- A grand architectural masterpiece with spacious interiors, modern fittings, and elegant finishing
- Ample parking space, private garden, and a luxurious ambiance

**Ground Floor Plan** 

First Floor Plan

**Second Floor Plan** 