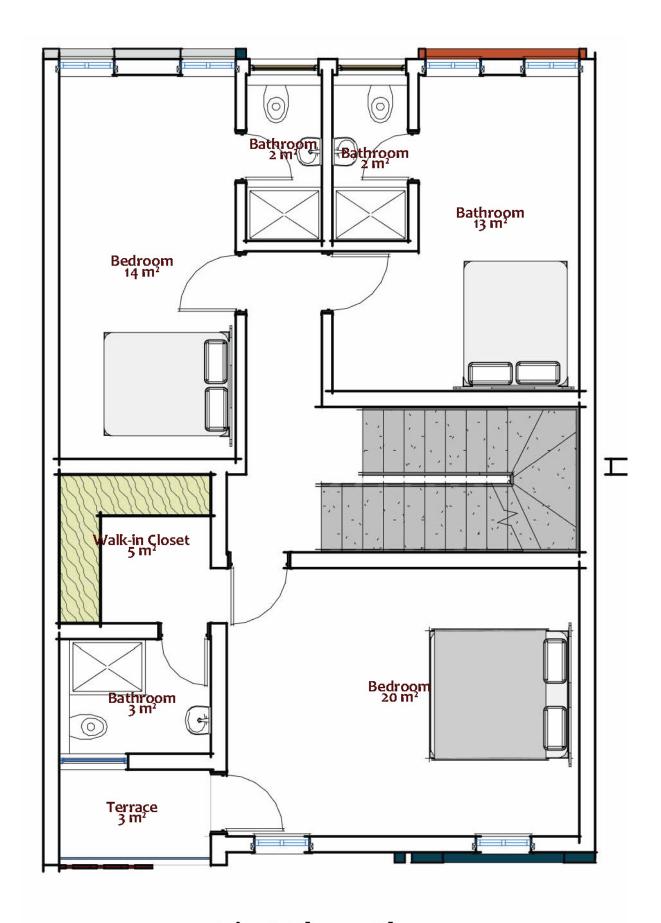

g-term leases

## 300 SQM

#### WHY CHOOSE 300 SQM?

- More affordable entry into Katampe's premium real estate market
- Easy maintenance yet spacious enough for comfortable living
- High rental demand for semi-detached homes in Abuja



## 450 SQM

#### WHY CHOOSE 300 SQM?

- A statement home that reflects success and class
- More freedom to customize and expand your living space
- Premium neighborhood with top-tier property appreciation



## 150 SQM - LIEUTENANT

#### (4 Bedroom Terrace Duplex + BQ)

- Ideal for a 4 Bedroom Terrace Duplex
- Designed for young professionals, first-time homeowners, and savvy investors
- A modern, stylish home with functional space and low maintenance costs
- Perfect for those who want a taste of luxury at an entry-level price





**Ground Floor Plan** 



First Floor Plan



**Second Floor Plan** 

## $300 \ SQM - MAJOR \ \ {\scriptstyle (5 \ Bedroom \ Semi-Detached \ Duplex \, + \, Maid's \ Room)}$

- Perfect for a 5-Bedroom Semi-Detached Duplex + Maid's Room
- Ideal for families looking for spacious yet affordable luxury
- Thoughtfully designed to maximize living space without breaking the bank
- A fantastic opportunity for investors who want to earn rental income in a prime location





**Ground Floor Plan** 



**First Floor Plan** 



**Second Floor Plan** 

## 450 SQM — CAPTAIN (5 Bedroom Fully-Detached Duplex + BQ)

- Designed for a 5-Bedroom Fully Detached Duplex + BQ
- When privacy and space matter, this is the perfect choice
- A grand architectural masterpiece with spacious interiors, modern fittings, and elegant finishing
- Am