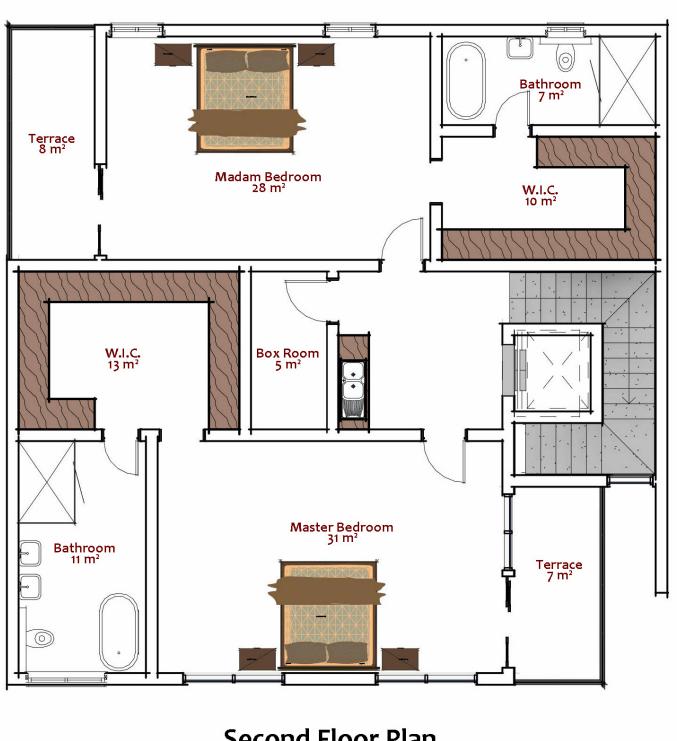

Duplex + BQ)

- Ideal for a 4 Bedroom Terrace Duplex
- Designed for young professionals, first-time homeowners, and savvy investors
- A modern, stylish home with functional space and low maintenance costs
- Perfect for those who want a taste of luxury at an entry-level price





**Ground Floor Plan** 



First Floor Plan



**Second Floor Plan** 

## $300 \ SQM - MAJOR \ \ {\scriptstyle (5 \ Bedroom \ Semi-Detached \ Duplex \, + \, Maid's \ Room)}$

- Perfect for a 5-Bedroom Semi-Detached Duplex + Maid's Room
- Ideal for families looking for spacious yet affordable luxury
- Thoughtfully designed to maximize living space without breaking the bank
- A fantastic opportunity for investors who want to earn rental income in a prime location





**Ground Floor Plan** 



**First Floor Plan** 



**Second Floor Plan** 

## 450 SQM — CAPTAIN (5 Bedroom Fully-Detached Duplex + BQ)

- Designed for a 5-Bedroom Fully Detached Duplex + BQ
- When privacy and space matter, this is the perfect choice
- A grand architectural masterpiece with spacious interiors, modern fittings, and elegant finishing
- Ample parking space, private garden, and a luxurious ambiance





**Ground Floor Plan** 



First Floor Plan



**Second Floor Plan** 

### **ABOUT US**

Edin & People Ltd. is a forward looking real estate solution based company with a visionary drive to innovate unique and unorthodox approach, challenging the ordinary to solve the rising housing needs and creating investment opportunities to its clientele and delivering unparalleled services with utmost courtesy, exceeding expectations and