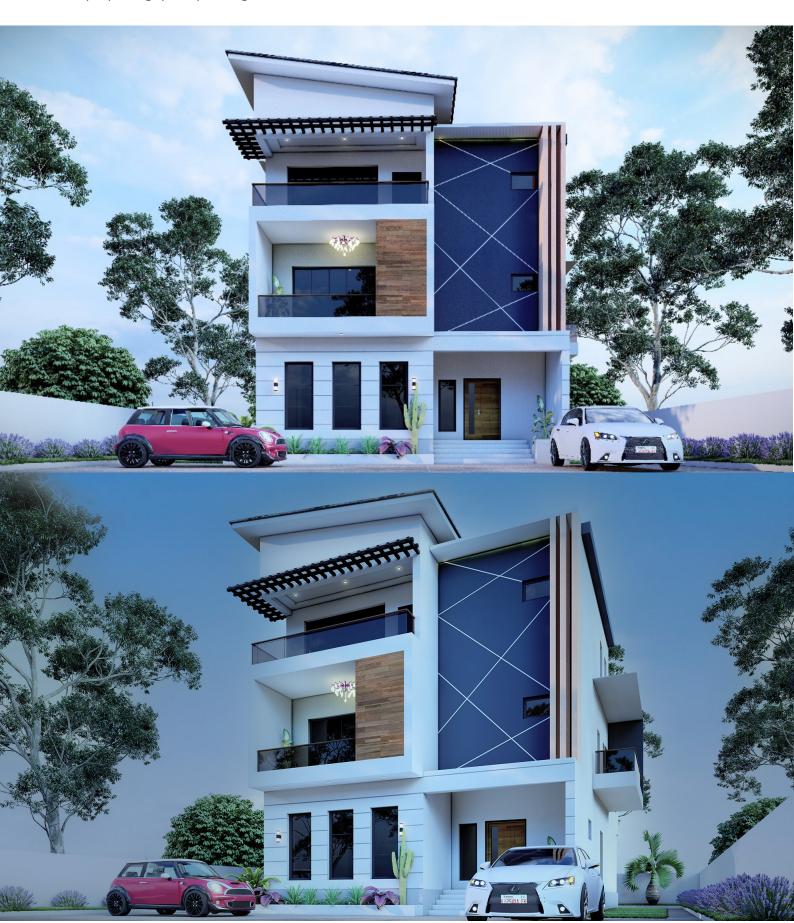

## 450 SQM — CAPTAIN (5 Bedroom Fully-Detached Duplex + BQ)

- Designed for a 5-Bedroom Fully Detached Duplex + BQ
- When privacy and space matter, this is the perfect choice
- A grand architectural masterpiece with spacious interiors, modern fittings, and elegant finishing
- Ample parking space, private garden, and a luxurious ambiance